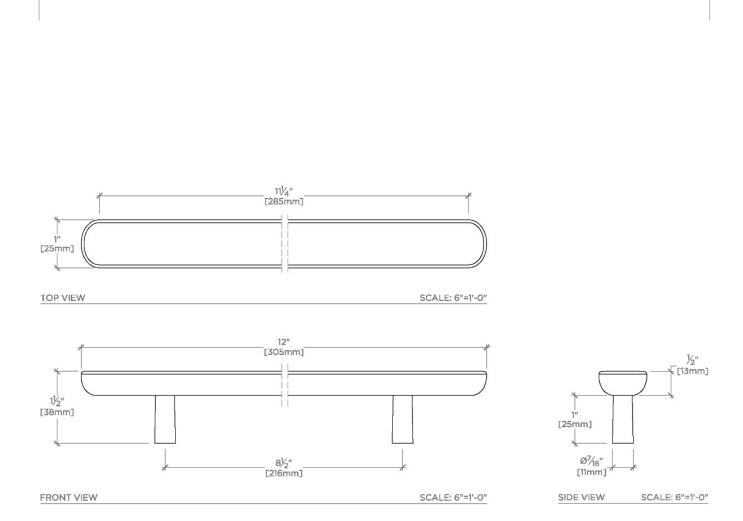

Finot NOHW85

Finot 8 1/2" Appliance Pull

**TECHNICAL DETAILS** 

SHOWN IN FINOT 8 1/2" APPLIANCE PULL | NOHW85

INSPIRATION CODES & STANDARDS

Finot seamlessly blends meticulous details with contemporary sensibility. A true integration of design and engineering expertise, this collection is comprised of parts that are decisively cast and forged to achieve painstaking precision and refinement.

Finot 8 1/2" Appliance Pull