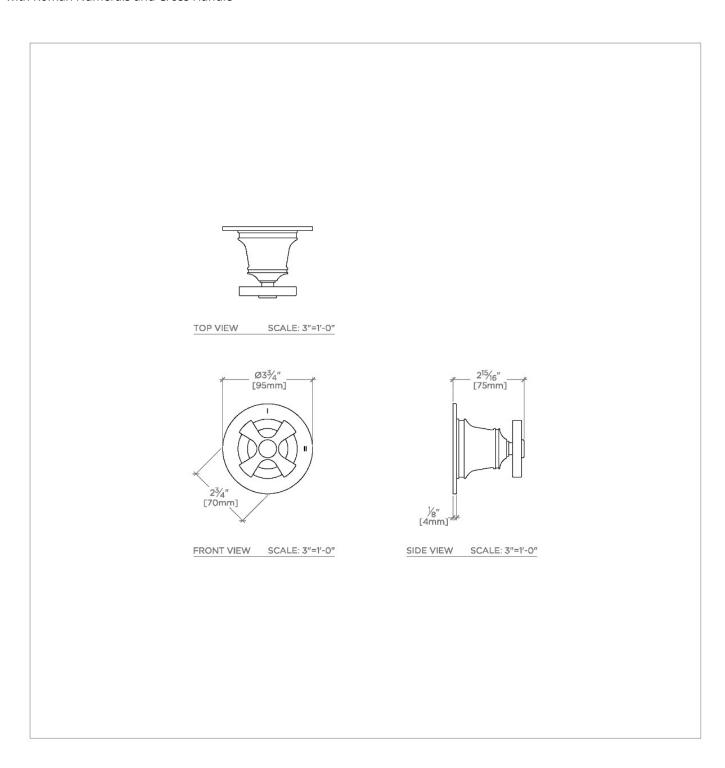

## **TECHNICAL DETAILS**

ADA Compliance: Yes Fittings Hole Diameter: 2" Handle Turn Angle: Quarter Turn Number Of Holes: One Hole Primary Material: Brass

SHOWN IN TRANSIT TWO WAY DIVERTER VALVE TRIM FOR PRESSURE BALANCE WITH ROMAN NUMERALS AND CROSS HANDLE | TR2P01