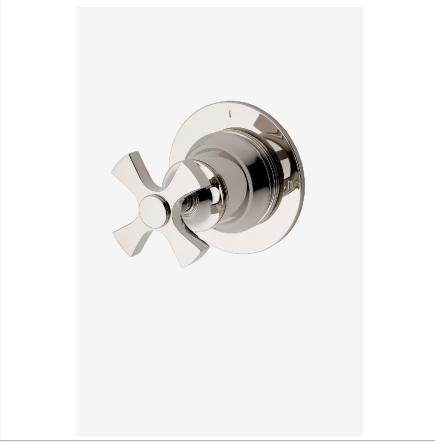

# WATERWORKS

TRANSIT TR2P01

Transit Two Way Diverter Valve Trim for Pressure Balance with Roman Numerals and Cross Handle

#### **PRODUCT FEATURES**

Cross Handle

For Use With a Pressure Balance Shower System and Two Waterway Outlets

Features Roman Numerals Representing Outlet Position

Stocked in Chrome, Nickel, Brass

Requires valve rough sold separately