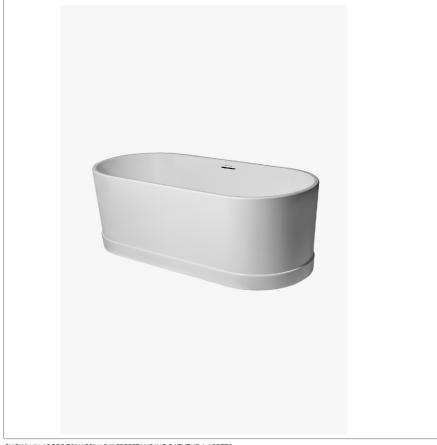

# WATERWORKS

Arcos ARBT70

Arcos 70" x 32" x 24" Freestanding Bathtub

SHOWN IN ARCOS 70" X 32" X 24" FREESTANDING BATHTUB | ARBT70

### PRODUCT (NOTES)

Arcos ARBT70

Arcos 70" x 32" x 24" Freestanding Bathtub