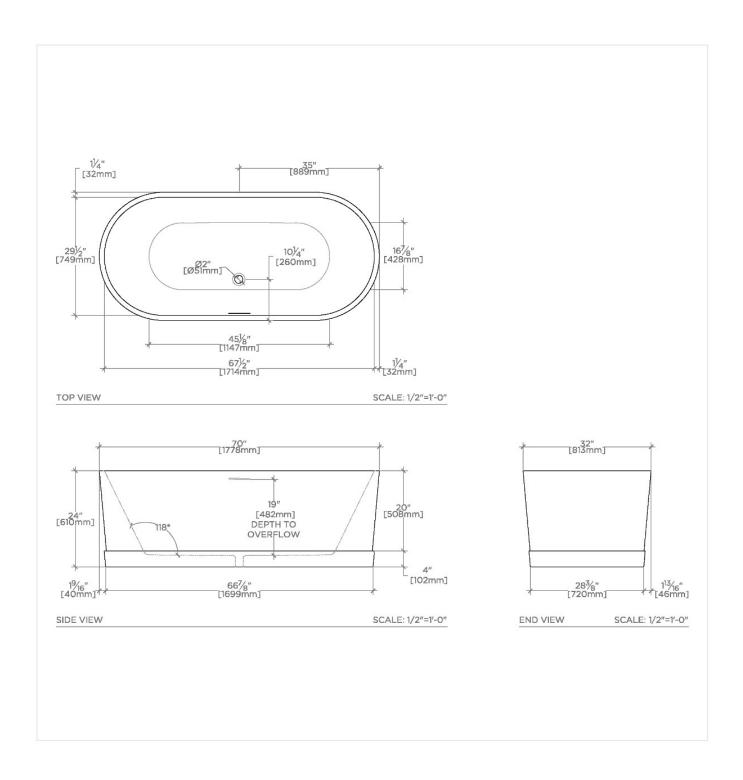

### **TECHNICAL DETAILS**

Adjustable Levelers Feet: N
Bathing Well Sitting Angle: 118 degree\_angle
Depth To Overflow: 483 mm
Drain Hole Depth: 51 mm
Drain Hole Diameter: 51 mm
Item Weight Filled: 453.592 kg
Overflow Opening: Yes
Primary Material: Fiberglass
Single Or Double Ended: Double Ended

SHOWN IN ARCOS 70" X 32" X 24" FREESTANDING BATHTUB | ARBT70