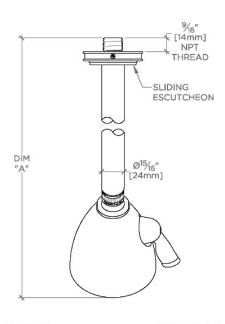

# PRODUCT (NOTES)

Aero AES344

Aero 3 1/2" Showerhead with Adjustable Spray with 6" Wall Mounted 45 Degree Shower Arm

| STYLE NO. | DIM "A"                                     | DIM "B"        |
|-----------|---------------------------------------------|----------------|
| AES344    | 10 <sup>7</sup> / <sub>8</sub> "<br>[276mm] | 6½"<br>[158mm] |
| TRS344    |                                             |                |
| AES345    | 12 <sup>7</sup> / <sub>8</sub> "<br>[326mm] | 8½"<br>[209mm] |
| TRS345    |                                             |                |