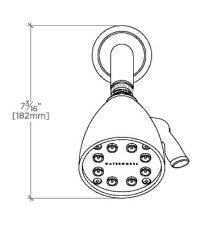

Restricted Maximum Flow Rate: 6.6 liters/min

Water Pressure Maximum: 6.0 bar Water Pressure Minimum: 1.5 bar Water Pressure Recommended: 3.0 bar

SHOWN IN AERO 3 1/2" SHOWERHEAD WITH ADJUSTABLE SPRAY WITH 6" WALL MOUNTED 45 DEGREE SHOWER ARM | AES344

# PRODUCT (NOTES)

Aero AES344

Aero 3 1/2" Showerhead with Adjustable Spray with 6" Wall Mounted 45 Degree Shower Arm

| STYLE NO. | DIM "A"                                     | DIM "B"        |
|-----------|---------------------------------------------|----------------|
| AES344    | 10 <sup>7</sup> / <sub>8</sub> "<br>[276mm] | 6½"<br>[158mm] |
| TRS344    |                                             |                |
| AES345    | 12 <sup>7</sup> / <sub>8</sub> "<br>[326mm] | 8½"<br>[209mm] |
| TRS345    |                                             |                |