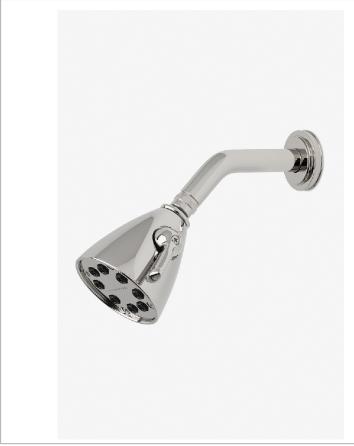

Aero AES344

Aero 3 1/2" Showerhead with Adjustable Spray with 6" Wall Mounted 45 Degree Shower Arm

Restricted Maximum Flow Rate: 6.6 liters/min

Water Pressure Maximum: 6.0 bar Water Pressure Minimum: 1.5 bar Water Pressure Recommended: 3.0 bar

SHOWN IN AERO 3 1/2" SHOWERHEAD WITH ADJUSTABLE SPRAY WITH 6" WALL MOUNTED 45 DEGREE SHOWER ARM | AES344

## **PRODUCT FEATURES**

Made of Brass

Features a swivel 3 1/2" showerhead with two adjustable spray patterns

Includes a 6" wall mounted 45 degree shower arm

Stocked in Brass, Chrome and Nickel

Showerhead available in 1.75gpm (6.6L/min) flow rate