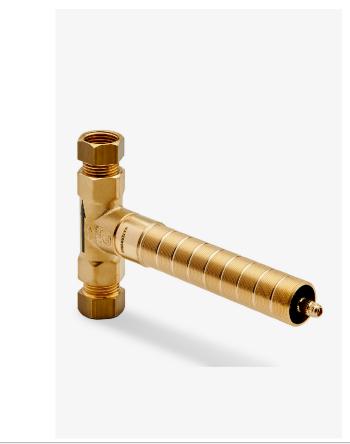

ViaWorks GU19VC

ViaWorks 1/2" Clockwise Open Volume Control Valve

SHOWN IN VIAWORKS 1/2" CLOCKWISE OPEN VOLUME CONTROL VALVE | GU19VC

INSPIRATION

The ViaWorks collection encompasses all Waterworks valves, which are just as impeccably engineered as our legendary fittings and the finest the industry has to offer in terms of performance, features and functionality. ViaWorks valves are engineered with more than three generations of bath and kitchen expertise, each with installers and lifelong service in mind.