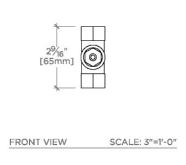

## **TECHNICAL DETAILS**

ADA Compliance: When installed per ADA guidelines

Depth/Width: 140 mm Fittings Hole Diameter: 35 mm Handle Turn Angle: Quarter Turn

Height: 76 mm

Inlet Connection Size: 1/2"

Inlet Connection Type: Female G/BSPP

Length: 32 mm

Outlet Connection Size: 1/2"

Outlet Connection Type: Female G/BSPP

Primary Material: Brass Suggested Application: Bath Valve Material: Ceramic

Water Pressure Maximum: 5.5 bar Water Pressure Minimum: 1.5 bar Water Pressure Recommended: 3.0 bar