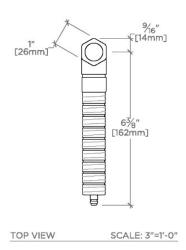

## **TECHNICAL DETAILS**

ADA Compliance: When installed per ADA guidelines

Depth/Width: 140 mm Fittings Hole Diameter: 35 mm Handle Turn Angle: Quarter Turn

Height: 76 mm

Inlet Connection Size: 1/2"

Inlet Connection Type: Female G/BSPP

Length: 32 mm

Outlet Connection Size: 1/2"

Outlet Connection Type: Female G/BSPP

Primary Material: Brass Suggested Application: Bath Valve Material: Ceramic

Water Pressure Maximum: 5.5 bar Water Pressure Minimum: 1.5 bar Water Pressure Recommended: 3.0 bar