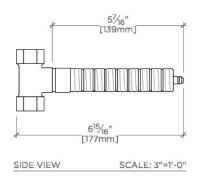

## **TECHNICAL DETAILS**

ADA Compliance: When installed per ADA guidelines

Depth/Width: 140 mm Fittings Hole Diameter: 35 mm Handle Turn Angle: Quarter Turn

Height: 76 mm

Inlet Connection Size: 1/2"

Inlet Connection Type: Female G/BSPP

Length: 32 mm

Outlet Connection Size: 1/2"

Outlet Connection Type: Female G/BSPP

Primary Material: Brass Suggested Application: Bath Valve Material: Ceramic

Water Pressure Maximum: 5.5 bar Water Pressure Minimum: 1.5 bar Water Pressure Recommended: 3.0 bar