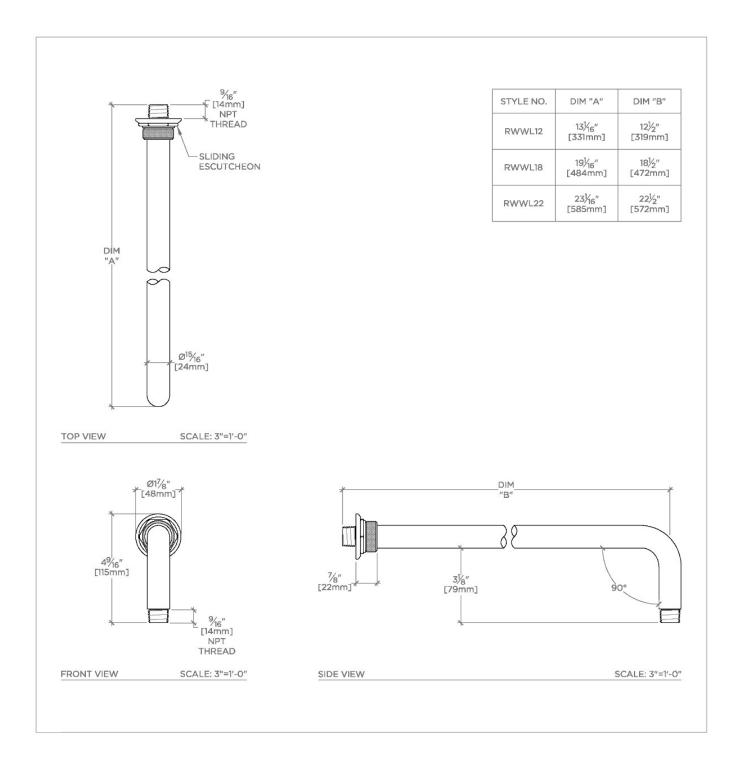

### RWWL18

R.W. Atlas 18" Wall Mounted 90 Degree Shower Arm with Flange

SHOWN IN R.W. ATLAS 18" WALL MOUNTED 90 DEGREE SHOWER ARM WITH FLANGE | RWWL18

## RWWL18

R.W. Atlas 18" Wall Mounted 90 Degree Shower Arm with Flange