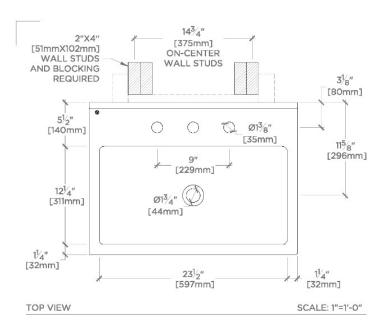

SOLV26 Sorano

Sorano Rectangular Wall Mounted Marble Lavatory Sink 26" x 19" x 6 1/4" with 26" x 6" x 3/4"

**TECHNICAL DETAILS** 

SHOWN IN SORANO RECTANGULAR WALL MOUNTED MARBLE LAVATORY SINK 26" X 19" X 6 1/4" WITH 26" X 6" X 3/4" | SOLV26

## **PRODUCT FEATURES**

Designed by and exclusive to Waterworks

Sourced and made in Italy

Carved from a solid block of stone

Comes pre-cut for deck-mounted faucet and handles

Required Drain: UNLD23