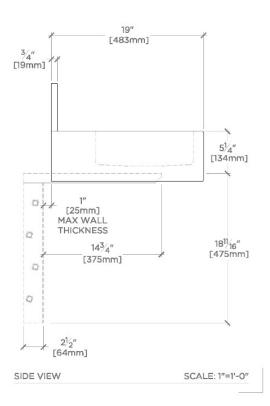

SOLV26 Sorano

Sorano Rectangular Wall Mounted Marble Lavatory Sink 26" x 19" x 6 1/4" with 26" x 6" x 3/4"

**TECHNICAL DETAILS** 

SHOWN IN SORANO RECTANGULAR WALL MOUNTED MARBLE LAVATORY SINK 26" X 19" X 6 1/4" WITH 26" X 6" X 3/4" | SOLV26

## PRODUCT (NOTES)

Sorano SOLV26

Sorano Rectangular Wall Mounted Marble Lavatory Sink 26" x 19" x 6 1/4" with 26" x 6" x 3/4"

REQUIRED MOUNTING HARDWARE (SOLD SEPARATELY)

STYLE: 100539

DESCRIPTION: UNIVERSAL PAIR (L/R) 17 1/4" STAINLESS STEEL CONCEALED SUPPORT BRACKETS, WALL SUPPORT BRACKETS AND HARDWARE FOR WALL MOUNTED STONE SINK