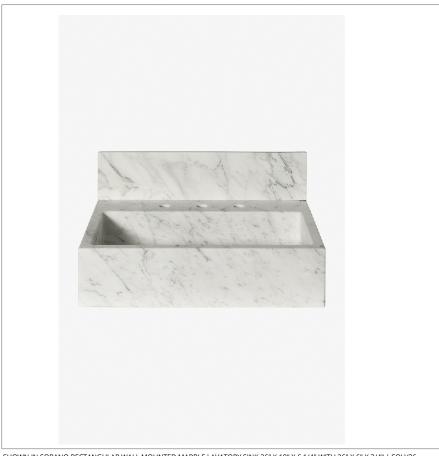

SOLV26 Sorano

Sorano Rectangular Wall Mounted Marble Lavatory Sink 26" x 19" x 6 1/4" with 26" x 6" x 3/4"

**TECHNICAL DETAILS** 

SHOWN IN SORANO RECTANGULAR WALL MOUNTED MARBLE LAVATORY SINK 26" X 19" X 6 1/4" WITH 26" X 6" X 3/4" | SOLV26

**INSPIRATION CODES & STANDARDS** 

Refined and deeply modern. Italian artisans create each Sorano sink from a block of exquisite Arabescato marble, allowing for generous counterspace at the back. Choose from a smooth or textured water-jet finish; an optional 6-inch self-backplate is an elegant addition.

## **PRODUCT FEATURES**

Designed by and exclusive to Waterworks

Sourced and made in Italy

Carved from a solid block of stone

Comes pre-cut for deck-mounted faucet and handles

Required Drain: UNLD23