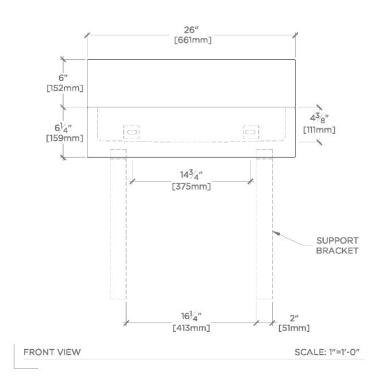

SOLV26 Sorano

Sorano Rectangular Wall Mounted Marble Lavatory Sink 26" x 19" x 6 1/4" with 26" x 6" x 3/4"

**TECHNICAL DETAILS** 

SHOWN IN SORANO RECTANGULAR WALL MOUNTED MARBLE LAVATORY SINK 26" X 19" X 6 1/4" WITH 26" X 6" X 3/4" | SOLV26

## PRODUCT (NOTES)

Sorano SOLV26

Sorano Rectangular Wall Mounted Marble Lavatory Sink 26" x 19" x 6 1/4" with 26" x 6" x 3/4"

REQUIRED MOUNTING HARDWARE (SOLD SEPARATELY)

STYLE: 100539

DESCRIPTION: UNIVERSAL PAIR (L/R) 17 1/4" STAINLESS STEEL CONCEALED SUPPORT BRACKETS, WALL SUPPORT BRACKETS AND HARDWARE FOR WALL MOUNTED STONE SINK