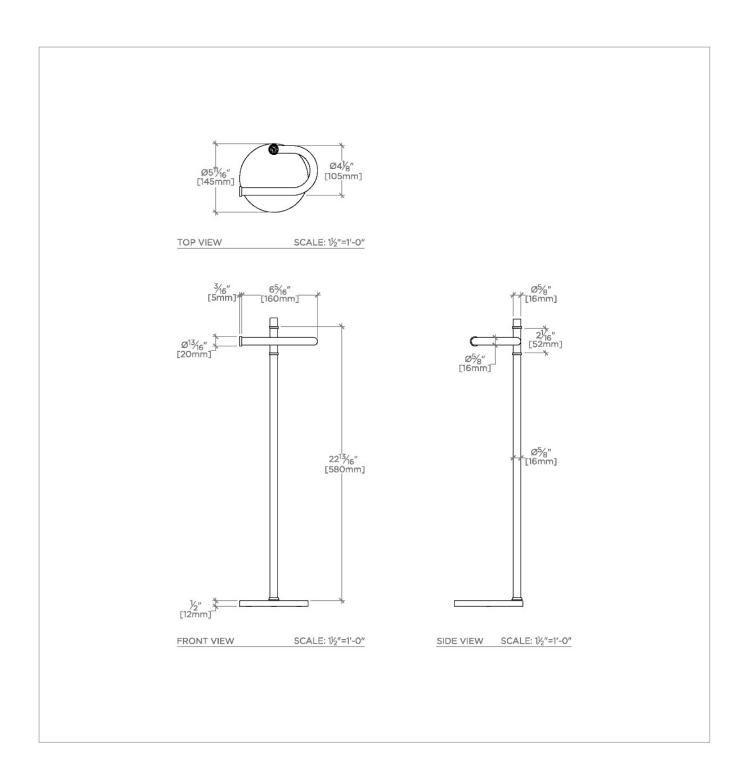

## **TECHNICAL DETAILS**

Depth/Width: 5 3/4" Height: 24"

SHOWN IN ESSENTIALS FREESTANDING PAPER HOLDER | EPH002

INSPIRATION CODES & STANDARDS

Choose with confidence: Well-crafted designs that work with any product in our overall assortment and elevate any setting. Explore a wide range of authentic elements, from freestanding, deck and wall-mounted accessories to furnishings.

## PRODUCT FEATURES

5 3/4" D x 24" H

Made from Brass.

Solid brass tubes are formed and plated and polished. Inside is finished with a durable black powder coat.

Care and Cleaning: To clean the finish, wipe gently with a soft damp cloth and then with a soft dry towel. A mild soap solution can be used for daily cleaning.