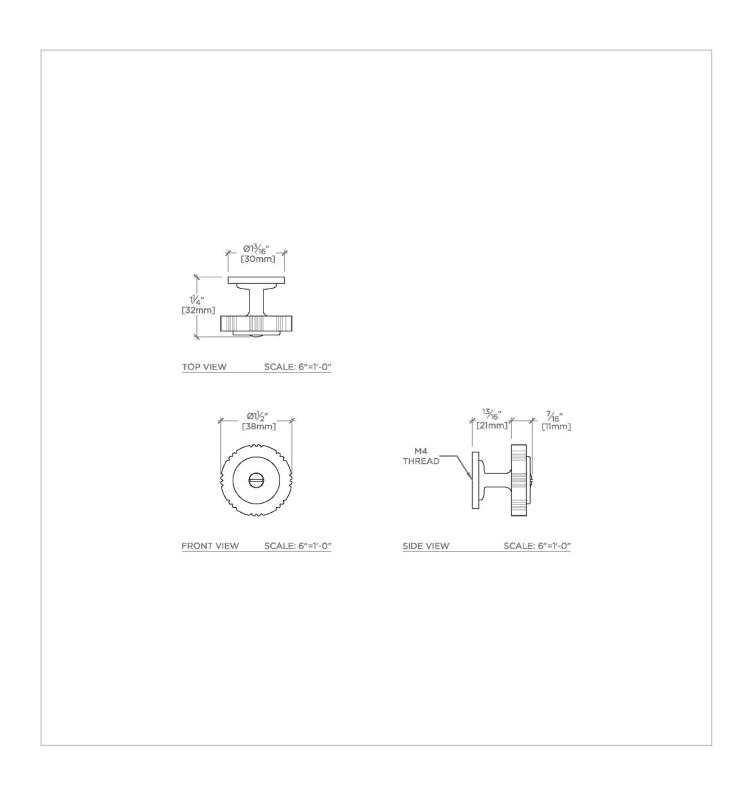

Henry Chronos CNHW02

Henry Chronos 1 1/2" Knob

## **TECHNICAL DETAILS**

Hardware Primary Material: Brass Hardware Shape: Knob

SHOWN IN HENRY CHRONOS 1 1/2" KNOB | CNHW02

INSPIRATION CODES & STANDARDS

Inspired by dive watches, Henry Chronos radiates design prowess and technical precision. Chronos retains the design integrity of our original, iconic Henry collection, while imbuing it with modern details and exquisite materials.