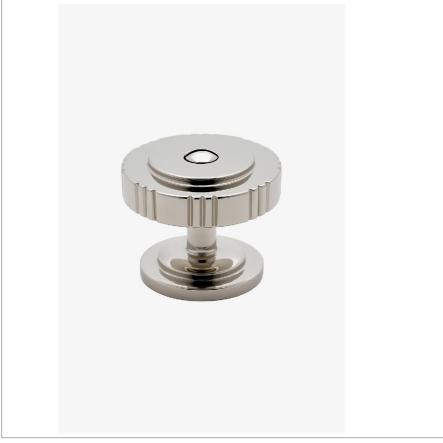

Henry Chronos CNHW02

Henry Chronos 1 1/2" Knob

## **TECHNICAL DETAILS**

Hardware Primary Material: Brass Hardware Shape: Knob

SHOWN IN HENRY CHRONOS 1 1/2" KNOB | CNHW02

INSPIRATION CODES & STANDARDS

Inspired by dive watches, Henry Chronos radiates design prowess and technical precision. Chronos retains the design integrity of our original, iconic Henry collection, while imbuing it with modern details and exquisite materials.