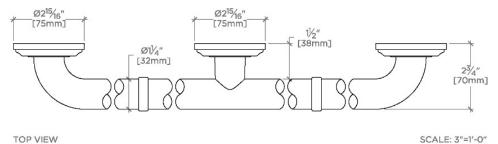

re a wide range of authentic elements, from freestanding, deck and wall-mounted accessories to furnishings.

**PRODUCT FEATURES** 

Solid Brass

ADA Compliant

Can withstand 250lbs hold force

Classic Style

Center mounting post and escutcheon

CERTIFICATIONS

PRODUCT (NOTES)

## EGB160

## Essentials

Essentials Classic 60" Grab Bar

| STYLE NO. | DESCRIPTION                     | LENGTH          |
|-----------|---------------------------------|-----------------|
| EGB130    | Essentials Classic 30" Grab Bar | 30"<br>[762mm]  |
| EGB136    | Essentials Classic 36" Grab Bar | 36"<br>[914mm]  |
| EGB142    | Essentials Classic 42" Grab Bar | 42"<br>[1067mm] |
| EGB148    | Essentials Classic 48" Grab Bar | 48"<br>[1219mm] |
| EGB160    | Essentials Classic 60" Grab Bar | 60"<br>[1524mm] |



SCALE: 3"=1'-0"





FRONT VIEW

SCALE: 3"=1'-0"

SIDE VIEW SCALE: 3"=1'-0"

## EGB160