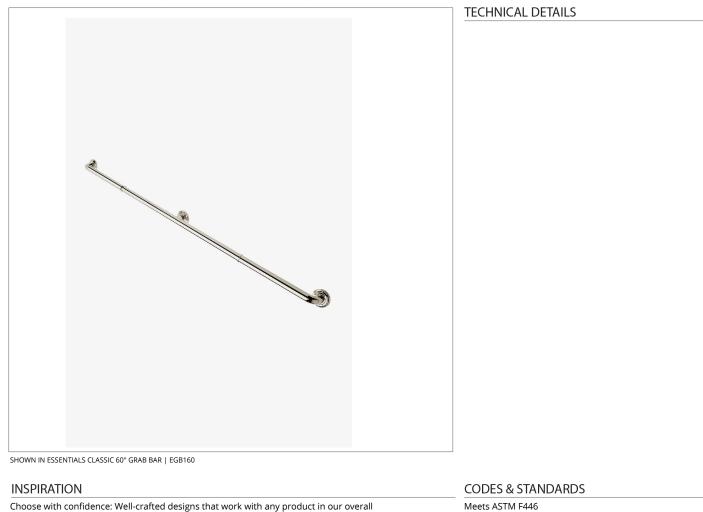

## Essentials

Essentials Classic 60" Grab Bar

Choose with confidence: Well-crafted designs that work with any product in our overall assortment and elevate any setting. Explore a wide range of authentic elements, from freestanding, deck and wall-mounted accessories to furnishings.

## Essentials

Essentials Classic 60" Grab Bar

| STYLE NO. | DESCRIPTION                     | LENGTH          |
|-----------|---------------------------------|-----------------|
| EGB130    | Essentials Classic 30" Grab Bar | 30"<br>[762mm]  |
| EGB136    | Essentials Classic 36" Grab Bar | 36"<br>[914mm]  |
| EGB142    | Essentials Classic 42" Grab Bar | 42"<br>[1067mm] |
| EGB148    | Essentials Classic 48" Grab Bar | 48"<br>[1219mm] |
| EGB160    | Essentials Classic 60" Grab Bar | 60"<br>[1524mm] |