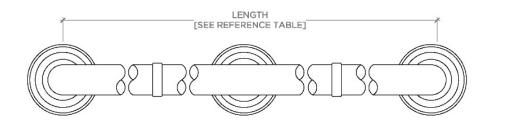

## Essentials

Essentials Classic 60" Grab Bar

| STYLE NO. | DESCRIPTION                     | LENGTH          |
|-----------|---------------------------------|-----------------|
| EGB130    | Essentials Classic 30" Grab Bar | 30"<br>[762mm]  |
| EGB136    | Essentials Classic 36" Grab Bar | 36"<br>[914mm]  |
| EGB142    | Essentials Classic 42" Grab Bar | 42"<br>[1067mm] |
| EGB148    | Essentials Classic 48" Grab Bar | 48"<br>[1219mm] |
| EGB160    | Essentials Classic 60" Grab Bar | 60"<br>[1524mm] |

SCALE: 3"=1'-0"

FRONT VIEW

SCALE: 3"=1'-0"

SIDE VIEW SCALE: 3"=1'-0"