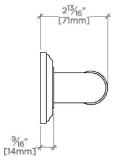

thentic elements, from freestanding, deck and wall-mounted accessories to furnishings.

**PRODUCT FEATURES** 

Solid Brass

ADA Compliant

Can withstand 250lbs hold force

Classic Style

Center mounting post and escutcheon

CERTIFICATIONS

PRODUCT (NOTES)

## EGB160

## Essentials

Essentials Classic 60" Grab Bar

| STYLE NO. | DESCRIPTION                     | LENGTH          |
|-----------|---------------------------------|-----------------|
| EGB130    | Essentials Classic 30" Grab Bar | 30"<br>[762mm]  |
| EGB136    | Essentials Classic 36" Grab Bar | 36"<br>[914mm]  |
| EGB142    | Essentials Classic 42" Grab Bar | 42"<br>[1067mm] |
| EGB148    | Essentials Classic 48" Grab Bar | 48"<br>[1219mm] |
| EGB160    | Essentials Classic 60" Grab Bar | 60"<br>[1524mm] |



SCALE: 3"=1'-0"





FRONT VIEW

SCALE: 3"=1'-0"

SIDE VIEW SCALE: 3"=1'-0"

## EGB160