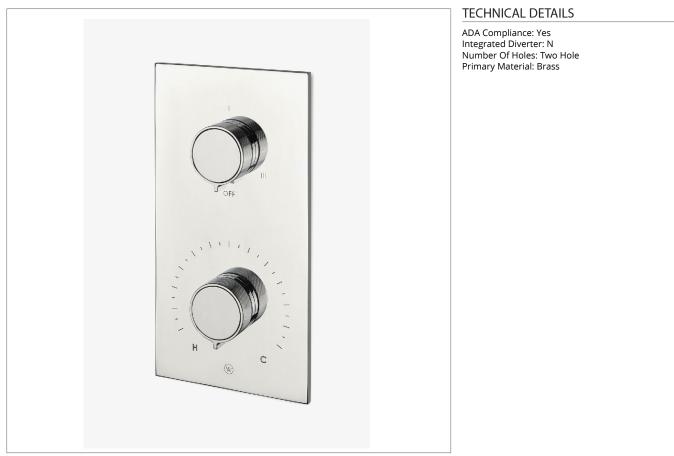

# BTH54A

Bond Tandem Series Integrated Thermostatic and Three Way Diverter Trim with Guilloche Lines Knob Handles

SHOWN IN BOND TANDEM SERIES INTEGRATED THERMOSTATIC AND THREE WAY DIVERTER TRIM WITH GUILLOCHE LINES KNOB HANDLES | BTH54A

### BTH54A

Bond Tandem Series Integrated Thermostatic and Three Way Diverter Trim with Guilloche Lines Knob Handles