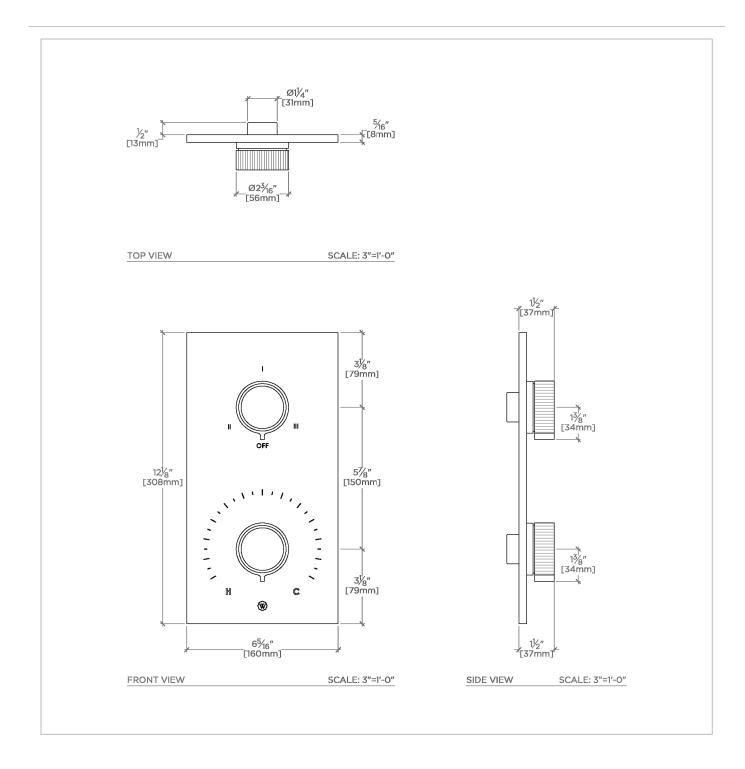

# BTH54A

Bond Tandem Series Integrated Thermostatic and Three Way Diverter Trim with Guilloche Lines Knob Handles

SHOWN IN BOND TANDEM SERIES INTEGRATED THERMOSTATIC AND THREE WAY DIVERTER TRIM WITH GUILLOCHE LINES KNOB HANDLES | BTH54A

### BTH54A

Bond Tandem Series Integrated Thermostatic and Three Way Diverter Trim with Guilloche Lines Knob Handles