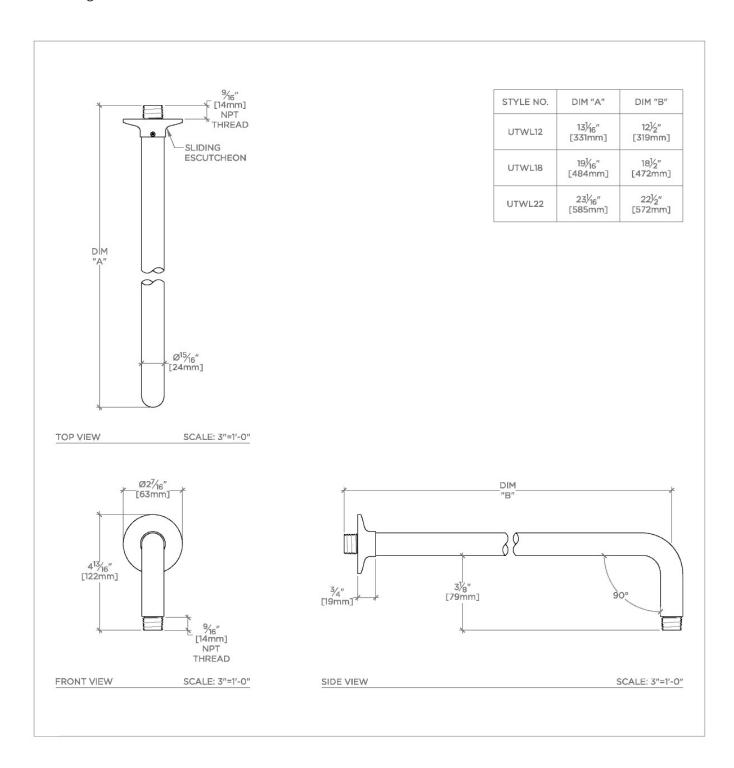

## WATERWORKS

UNIVERSAL UTWL18

Universal Transitional 18" Wall Mounted 90 Degree Shower Arm with Flange

## **TECHNICAL DETAILS**

Fittings Hole Diameter: 1 1/4" Inlet Connection Size: 1/2" Inlet Connection Type: Male NPT Outlet Connection Size: 1/2" Outlet Connection Type: Male NPT Water Pressure Recommended: 45.0 psi

PRODUCT FEATURES

Compatible with an assortment of Waterworks showerheads, sold separately

**Brass Construction** 

Includes 18" wall mounted 90 degree shower arm

Stocked in Chrome, Nickel and Brass

**CERTIFICATIONS** 