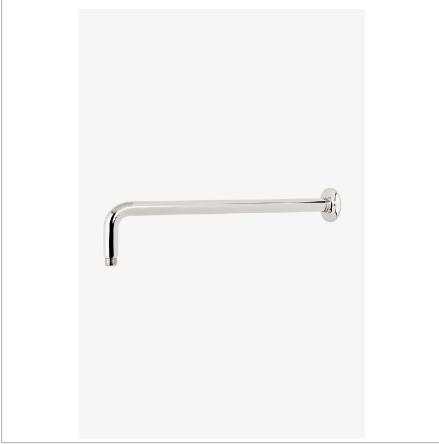

## WATERWORKS

UNIVERSAL UTWL18

Universal Transitional 18" Wall Mounted 90 Degree Shower Arm with Flange

SHOWN IN UNIVERSAL TRANSITIONAL 18" WALL MOUNTED 90 DEGREE SHOWER ARM WITH FLANGE | UTWL18

INSPIRATION CODES & STANDARDS

Our Universal collection features timeless designs complementing any of our Waterworks. With a wide range of product, from fittings to accessories, Universal adds exquisite proportion and balance to any environment.

PRODUCT FEATURES

Compatible with an assortment of Waterworks showerheads, sold separately

**Brass Construction** 

Includes 18" wall mounted 90 degree shower arm

Stocked in Chrome, Nickel and Brass

**CERTIFICATIONS** 