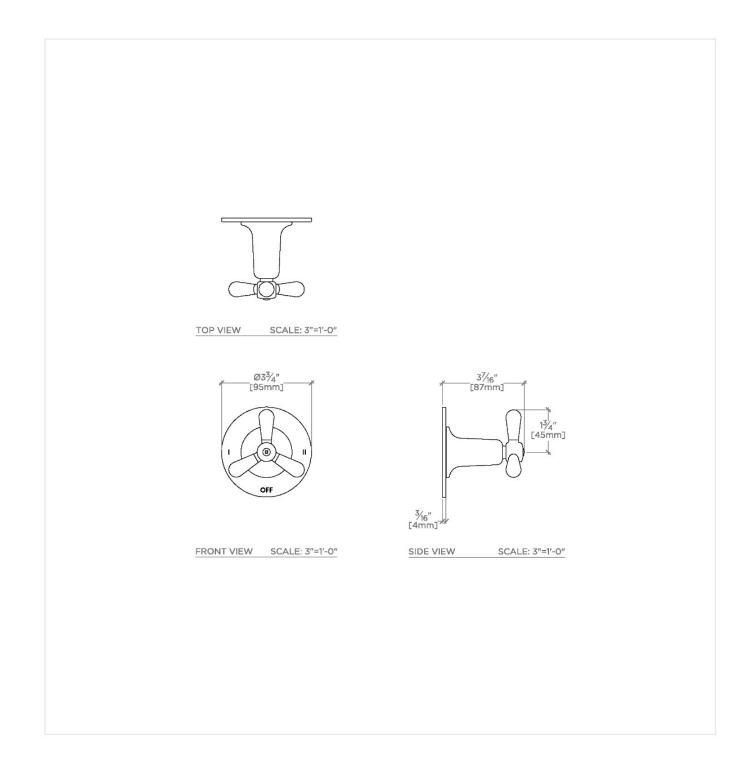

## RR2T02

Riverun Two Way Diverter Valve Trim for Thermostatic with Roman Numerals and Tri-Spoke Handle

**PRODUCT FEATURES** 

Features All Metal Tri-Spoke Handle

For use with a Thermostatic shower system and two waterway outlets such as a handshower, shower head, and tub spout Feature Roman Numerals representing outlet position

Stocked in Nickel and Brass

Requires valve rough sold separately

CERTIFICATIONS

PRODUCT (NOTES)