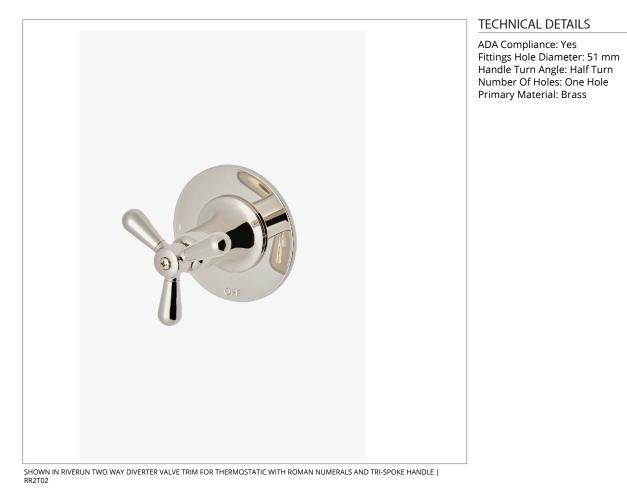

## RR2T02

Riverun Two Way Diverter Valve Trim for Thermostatic with Roman Numerals and Tri-Spoke Handle

**PRODUCT FEATURES** 

Features All Metal Tri-Spoke Handle

For use with a Thermostatic shower system and two waterway outlets such as a handshower, shower head, and tub spout Feature Roman Numerals representing outlet position

Stocked in Nickel and Brass

Requires valve rough sold separately

CERTIFICATIONS

PRODUCT (NOTES)