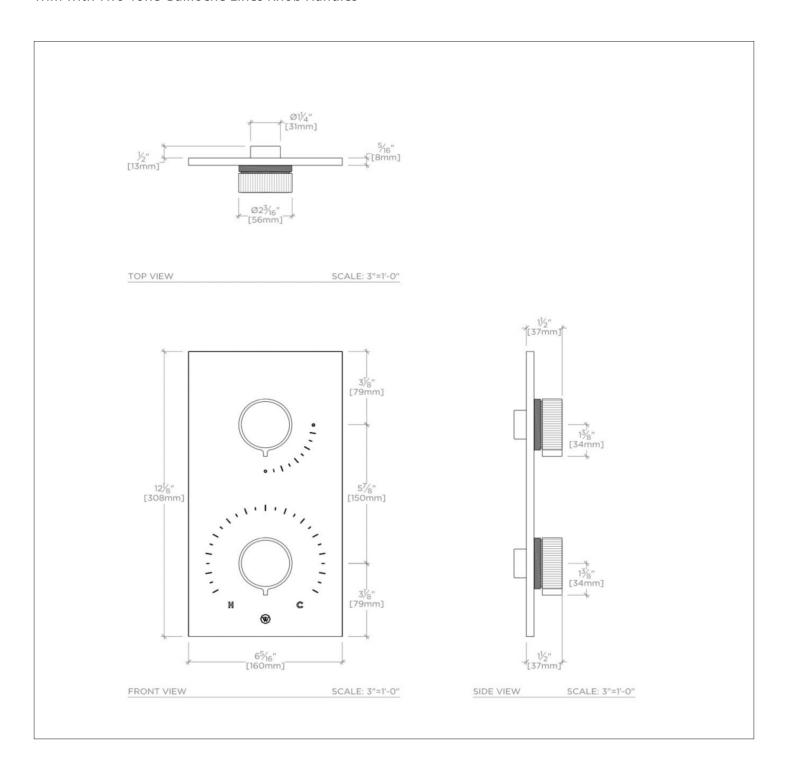

## WATERWORKS

BOND BTH34B

Bond Tandem Series Integrated Thermostatic and Volume Control Trim with Two-Tone Guilloche Lines Knob Handles

## TECHNICAL DETAILS

ADA Compliance: Yes Integrated Diverter: N Number of Holes: Two Hole Primary Material: Brass