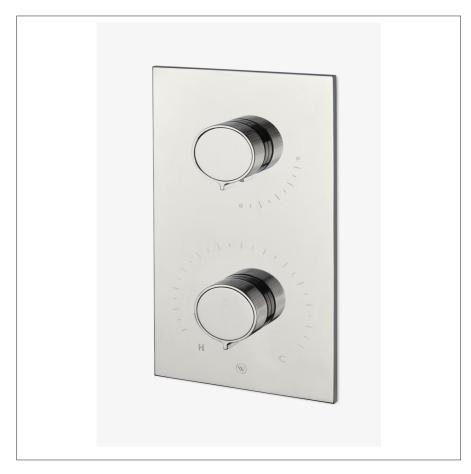

## WATERWORKS

BOND BTH34B

Bond Tandem Series Integrated Thermostatic and Volume Control Trim with Two-Tone Guilloche Lines Knob Handles

## **PRODUCT FEATURES**

**Knob Handles** 

Allows bather to adjust temperature of all waterway outlets with a hot limit safety stop providing anti-scald protection

Features Two-Tone Knob Handles

Stocked in Nickel and Brass