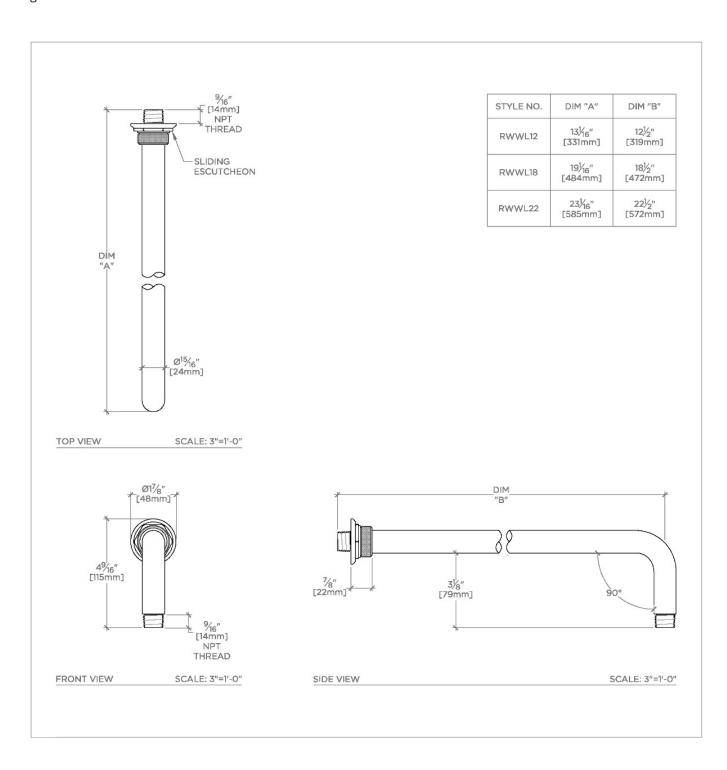

### TECHNICAL DETAILS

Fittings Hole Diameter: 1 1/4" Inlet Connection Size: 1/2" Inlet Connection Type: Male NPT Outlet Connection Size: 1/2" Outlet Connection Type: Male NPT Water Pressure Recommended: 45.0 psi

### **PRODUCT FEATURES**

Compatible with an assortment of Waterworks showerheads, sold separately

Brass Construction

Includes 12" wall mounted 90 degree shower arm

Stocked in Chrome, Nickel and Brass