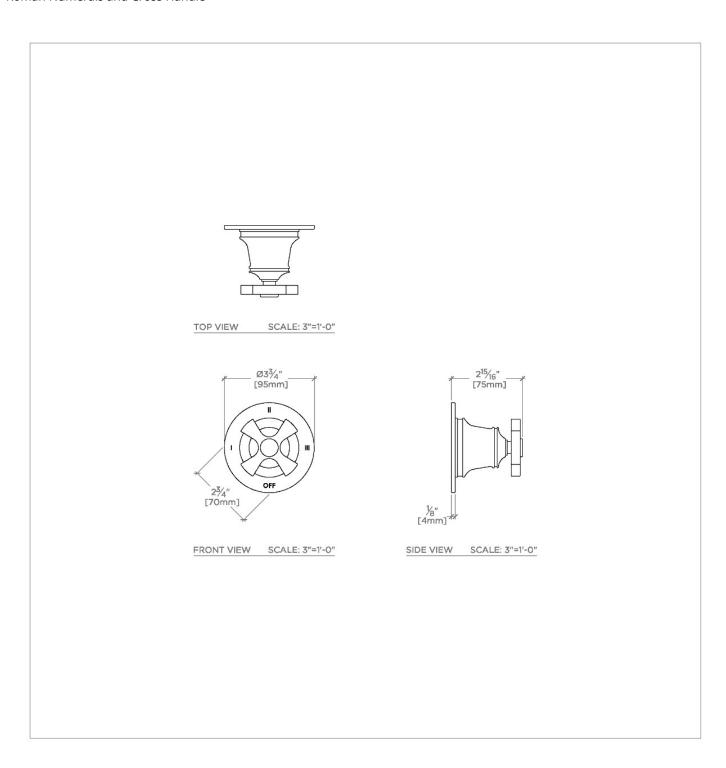

Transit TR3T01

Transit Three Way Diverter Valve Trim for Thermostatic with Roman Numerals and Cross Handle

# TECHNICAL DETAILS

ADA Compliance: Yes Fittings Hole Diameter: 51 mm Handle Turn Angle: Full Turn Number Of Holes: One Hole Primary Material: Brass

SHOWN IN TRANSIT THREE WAY DIVERTER VALVE TRIM FOR THERMOSTATIC WITH ROMAN NUMERALS AND CROSS HANDLE | TR3T01