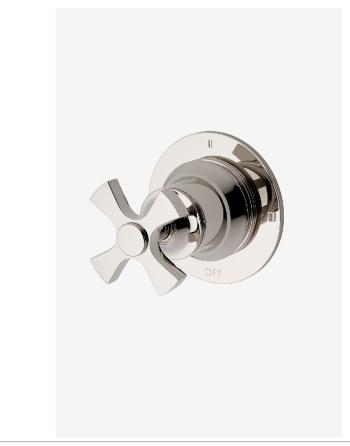

Transit TR3T01

Transit Three Way Diverter Valve Trim for Thermostatic with Roman Numerals and Cross Handle

# TECHNICAL DETAILS

ADA Compliance: Yes Fittings Hole Diameter: 51 mm Handle Turn Angle: Full Turn Number Of Holes: One Hole Primary Material: Brass

SHOWN IN TRANSIT THREE WAY DIVERTER VALVE TRIM FOR THERMOSTATIC WITH ROMAN NUMERALS AND CROSS HANDLE | TR3T01

## **PRODUCT FEATURES**

Cross Handle

For Use With a Thermostatic Shower System and Three Waterway Outlets

Features Roman Numerals Representing Outlet Position

Stocked in Chrome, Nickel, Brass

Requires valve rough sold separately