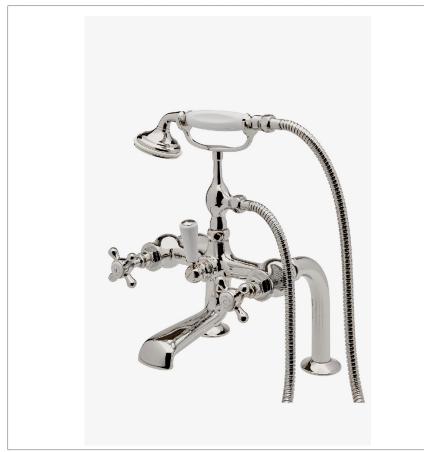

## HGXT40

Highgate Deck Mounted Exposed Tub Filler with Handshower and Cross Handles

SHOWN IN HIGHGATE DECK MOUNTED EXPOSED TUB FILLER WITH HANDSHOWER AND CROSS HANDLES | HGXT40

#### **INSPIRATION**

Our take on old English style: simple, functional shapes, detailed with white porcelain indices and hexagonal accents for a timeless feel.

#### **PRODUCT FEATURES**

Cross Handles

Handshower Offers a Fixed Spray Pattern

Stocked in Chrome, Nickel and Brass

Unrestricted Flow for Tub Spout. Handshower Available in 1.75gpm (6.6L/min) Flow Rate