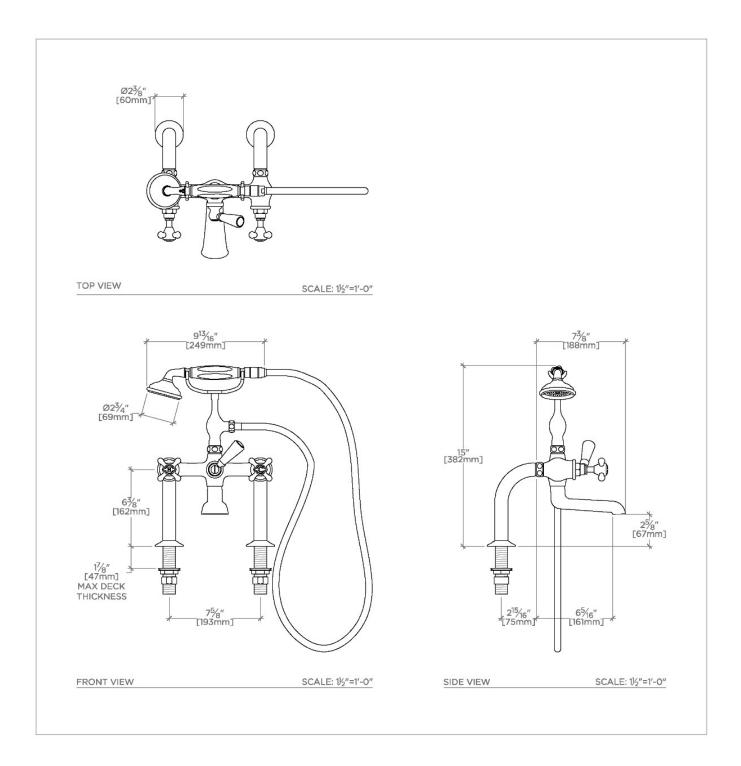

#### TECHNICAL DETAILS

ADA Compliance: No Adjustable Versus Fixed Spray: Fixed Spray Deck Thickness Maximum: 1 7/8" Deck Thickness Minimum: 0" Depth/Width: 11 1/2" Diameter Of Head: 2 3/4" Diameter Of Legs Tubes: 1 1/8" Escutcheon Primary Material: Brass Fittings Hole Diameter: 1 1/4" Flow Restriction Options: 2.0, 1.75, 1.5, 0.92 Handle Spread Maximum: 7 5/8" Handle Spread Minimum: 7 5/8" Handle Turn Angle: Quarter Turn Handshower Spray Hose Length: 59" Height: 15" Index Color Finish And Material: White Porcelain Index Marking: H/C Inlet Connection Size: 3/4" Inlet Connection Type: Male NPT Adapter Inlet Supply Spread Maximum: 7 5/8" Inlet Supply Spread Minimum: 7 5/8" Installation Type: Deck Mounted Integrated Diverter: N Integrated Spray: N Length: 9 15/16" Number Of Handles: Three Number Of Holes: Two Hole Pivot: N Primary Material: Brass Spout Swivel: N Spray Included In Unit: N Suggested Application: Bath Valve Material: Ceramic Water Pressure Maximum: 85.0 psi Water Pressure Minimum: 20.0 psi Water Pressure Recommended: 45.0 psi