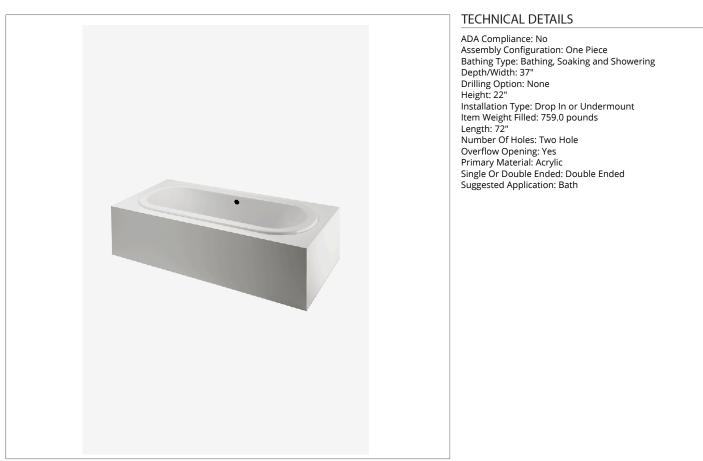

## CLBT05

Classic 72" x 37" x 22" Oval Bathtub with Center Drain

SHOWN IN CLASSIC 72" X 37" X 22" OVAL BATHTUB WITH CENTER DRAIN | CLBT05

CERTIFICATIONS

PRODUCT (NOTES)

Dimensions of fixtures are nominal. Measure your actual product for rough-in details.