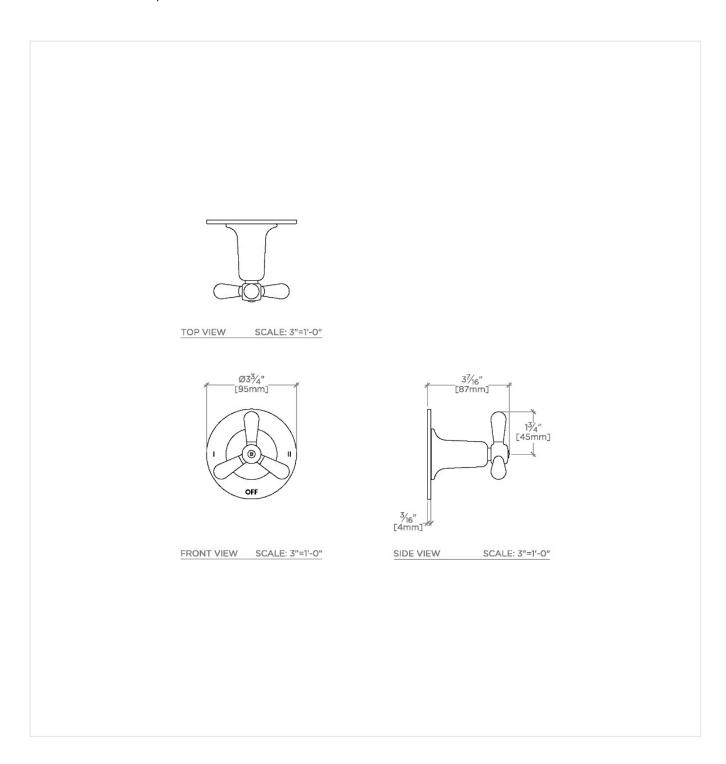

# TECHNICAL DETAILS

ADA Compliance: Yes Fittings Hole Diameter: 2" Handle Turn Angle: Half Turn Number Of Holes: One Hole Primary Material: Brass

SHOWN IN RIVERUN TWO WAY DIVERTER VALVE TRIM FOR THERMOSTATIC WITH ROMAN NUMERALS AND TRI-SPOKE HANDLE | RR2T02

### **PRODUCT FEATURES**

Features All Metal Tri-Spoke Handle

For use with a Thermostatic shower system and two waterway outlets such as a handshower, shower head, and tub spout

Feature Roman Numerals representing outlet position