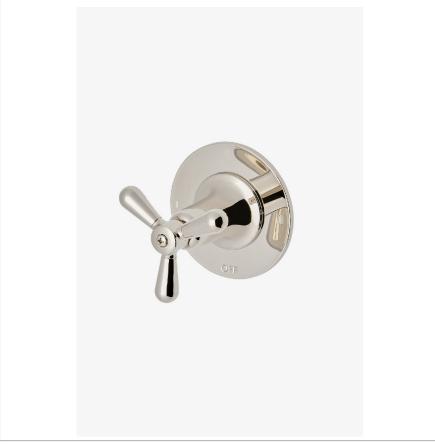

# WATERWORKS

RIVERUN RR2T02

Riverun Two Way Diverter Valve Trim for Thermostatic with Roman Numerals and Tri-Spoke Handle

### **PRODUCT FEATURES**

Features All Metal Tri-Spoke Handle

For use with a Thermostatic shower system and two waterway outlets such as a handshower, shower head, and tub spout

Feature Roman Numerals representing outlet position