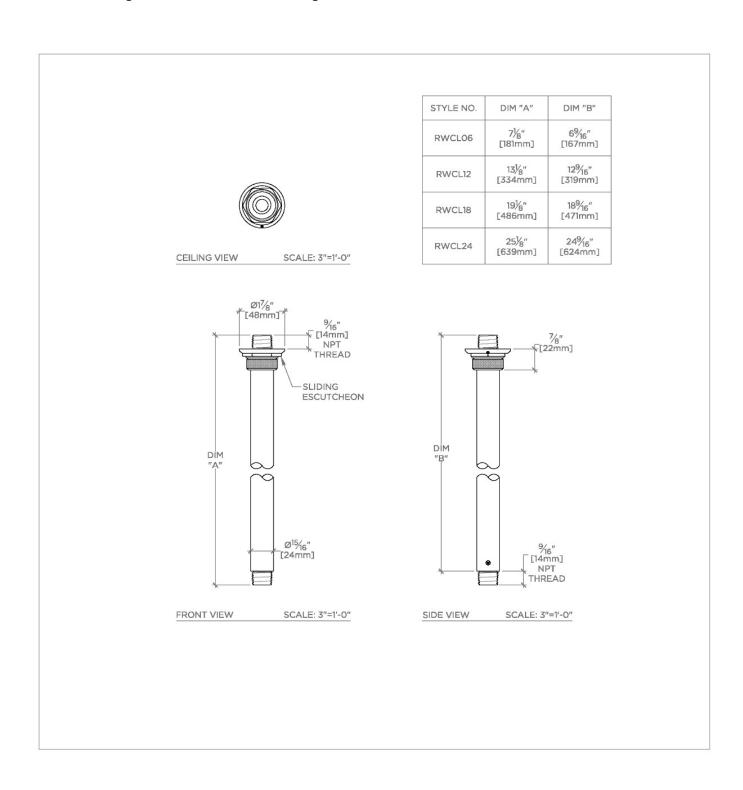

### **TECHNICAL DETAILS**

Fittings Hole Diameter: 1 1/4" Inlet Connection Size: 1/2" Inlet Connection Type: Male NPT Outlet Connection Size: 1/2" Outlet Connection Type: Male NPT Water Pressure Recommended: 45.0 psi

### PRODUCT FEATURES

Compatible with an assortment of Waterworks showerheads, sold separately

Brass Construction

Includes 24" ceiling mounted shower arm

Stocked in Chrome, Nickel and Brass