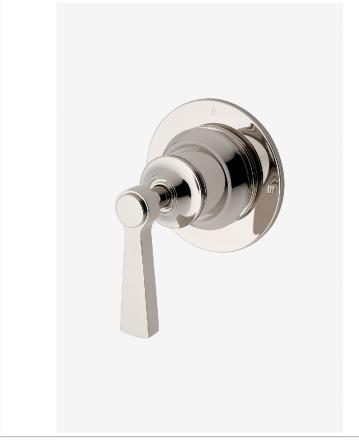

Transit TR3P10

Transit Three Way Diverter Valve Trim for Pressure Balance with Roman Numerals and Lever Handle

### **PRODUCT FEATURES**

Lever Handle

For Use With a Pressure Balance Shower System and Three Waterway Outlets

Features Roman Numerals Representing Outlet Position

Stocked in Chrome, Nickel, Brass

Requires valve rough sold separately