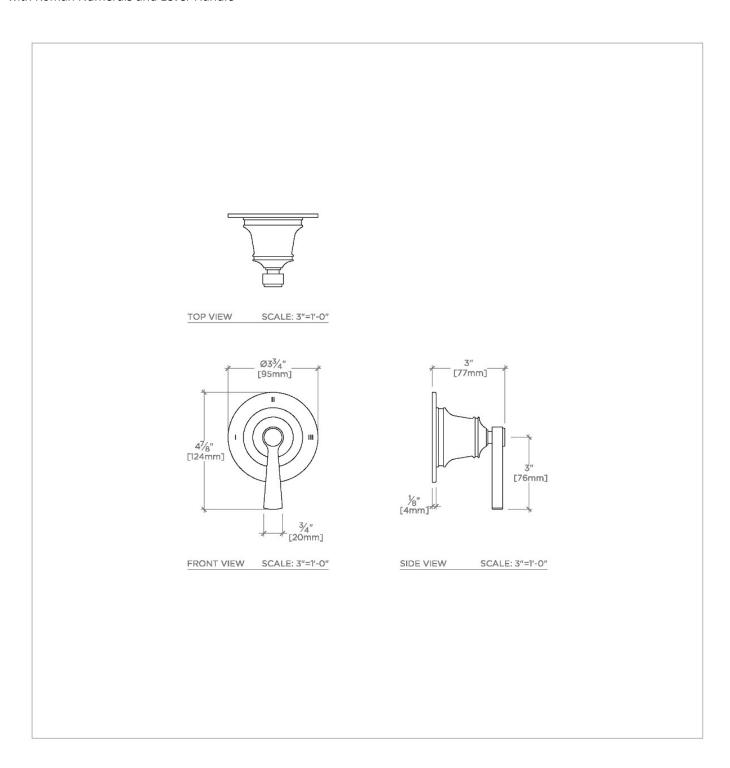

Transit TR3P10

Transit Three Way Diverter Valve Trim for Pressure Balance with Roman Numerals and Lever Handle

# **TECHNICAL DETAILS**

ADA Compliance: Yes Fittings Hole Diameter: 51 mm Handle Turn Angle: Quarter Turn Each Way Number Of Holes: One Hole Primary Material: Brass

SHOWN IN TRANSIT THREE WAY DIVERTER VALVE TRIM FOR PRESSURE BALANCE WITH ROMAN NUMERALS AND LEVER HANDLE | TR3P10