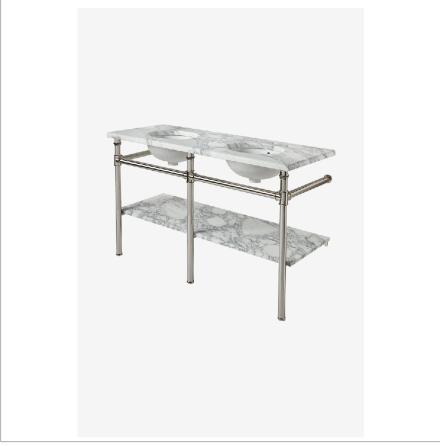

HENRY HNWS03

Henry Metal Round Double Three Leg Washstand 54 15/16"  $\times$  20"  $\times$  31 3/4"

## TECHNICAL DETAILS

Depth/Width: 20"

Height: 31 3/4" Length: 54 15/16" Primary Material: 20 SWG Brass Suggested Application: Bath

Shown in Henry Metal round double three leg washstand 54 15/16" x 20" x 31 3/4"  $\mid$  hnws03

## PRODUCT FEATURES

Proprietary design with coin-edge and hexagonal details.

Lower shelf for storage.

Slab countertop (Arabescato shown) and sink (Saxby shown) sold separately from washstand.

Custom lengths available.