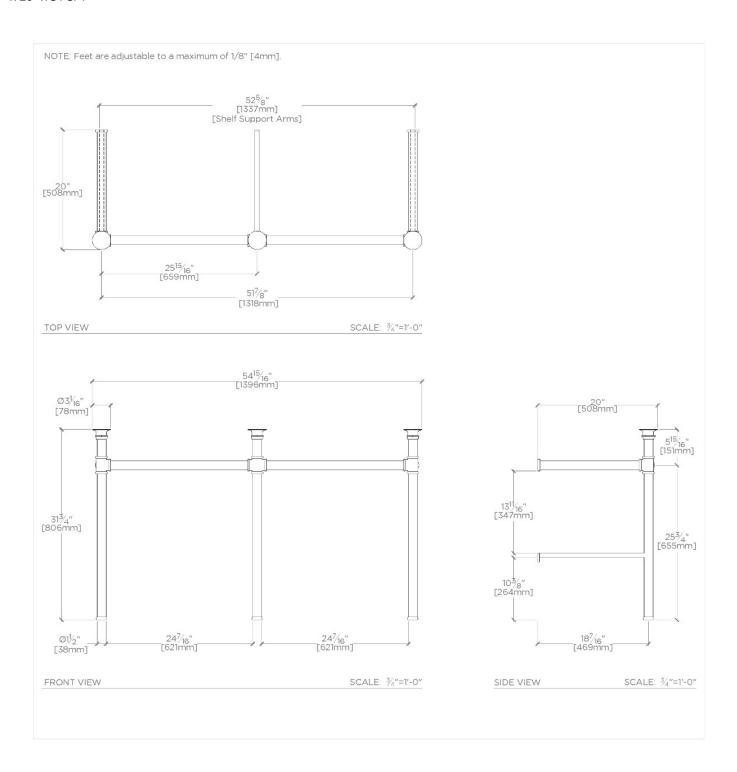

## TECHNICAL DETAILS

Depth/Width: 20"

Height: 31 3/4" Length: 54 15/16" Primary Material: 20 SWG Brass Suggested Application: Bath

Shown in Henry Metal round double three leg washstand 54 15/16" x 20" x 31 3/4"  $\mid$  hnws03

This item requires an additional purchase of QTY 4, UNSS91 Universal Slab Support 1 1/4" x 21" x 1 1/4"