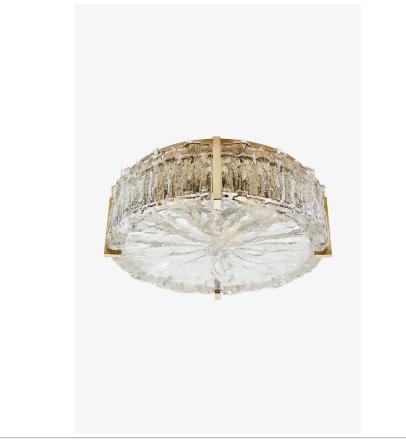

# WATERWORKS

MARLON MNLT05

Marlon Ceiling Flush Mount with Glass Shade

#### **INSPIRATION**

Inspired by mid-century Austrian and Swedish ice glass, Marlon's clean metal forms and heavily textured glass shades strike a harmonious balance. The sculptural glass filters light, sparking a warm glow throughout the home.

### **PRODUCT FEATURES**

Piastra glass shades.

Solid brass.

UL and CUL Listed.

Uses (3) 4W Type Candelabra, E12 Base Bulb (not included)

# PRODUCT (NOTES)

MARLON MNLT05

Marlon Ceiling Flush Mount with Glass Shade