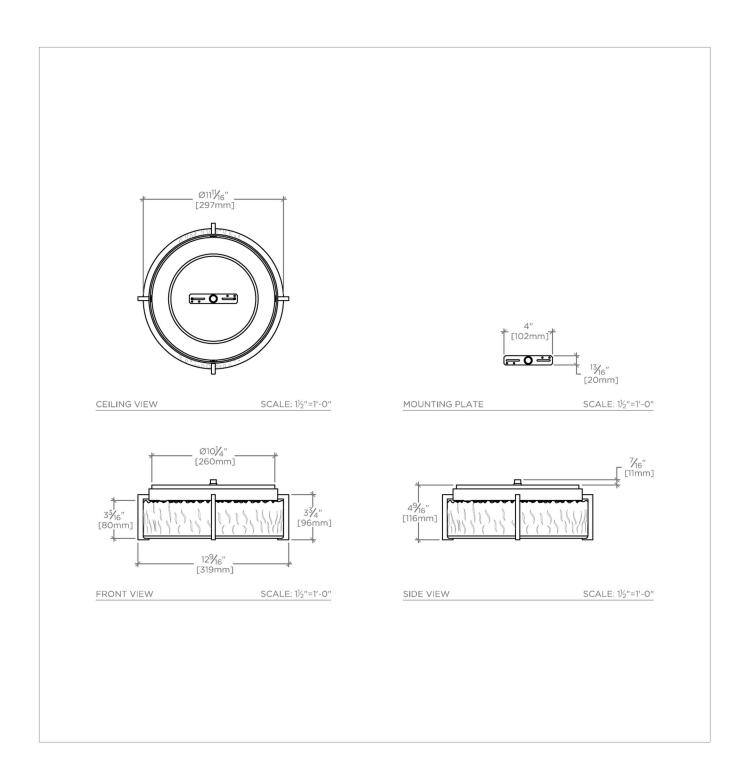

# **TECHNICAL DETAILS**

Ambient Task: Ambient
Bulb Base Size: E12
Bulb Type: Candleabra
Depth/Width: 12 5/8"
Height: 4 9/16"
Installation Type: Ceiling Mounted
Interior Exterior Application: Interior Only
Junction Box Orientation: Any
Length: 12 5/8"
Number Of Bulbs: Three
Primary Material: Brass
Safety Warnings: Do not exceed max wattage
Shade Finish: Shiny

Shade Material: Glass Shade Shape: Bowl Voltage: 120 Wet/Dry: Damp or Dry

SHOWN IN MARLON CEILING FLUSH MOUNT WITH GLASS SHADE | MNLT05