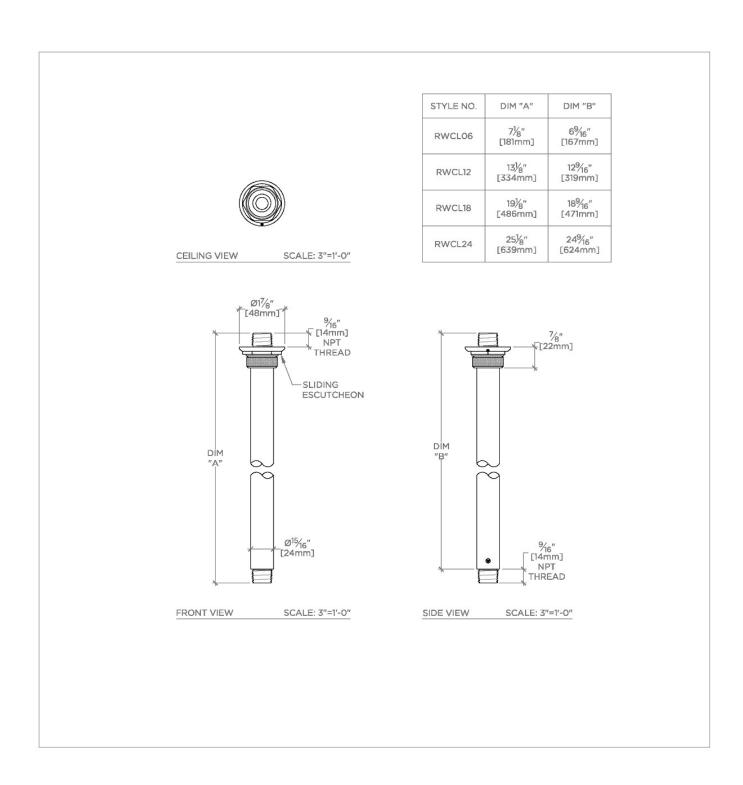

## **TECHNICAL DETAILS**

Fittings Hole Diameter: 1 1/4" Inlet Connection Size: 1/2" Inlet Connection Type: Male NPT Outlet Connection Size: 1/2" Outlet Connection Type: Male NPT Water Pressure Recommended: 45.0 psi

## **PRODUCT FEATURES**

Compatible with an assortment of Waterworks showerheads, sold separately

Brass Construction

Includes 18" ceiling mounted shower arm

Stocked in Chrome, Nickel and Brass