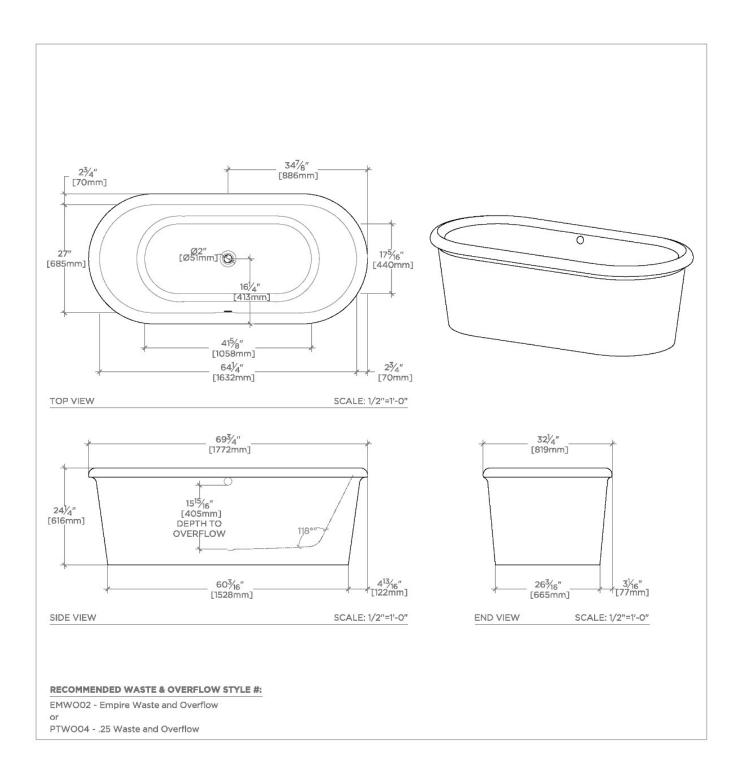

### **TECHNICAL DETAILS**

Bathing Type: Bathing and Soaking Depth To Overflow: 406 mm Depth/Width: 813 mm Drain Hole Diameter: 48 mm **Drilling Option: None** Installation Type: Freestanding Item Weight Filled: 371.94544 kg Length: 1778 mm Overflow Hole Diameter: 46 mm Primary Material: Fiberglass Single Or Double Ended: Double Ended Suggested Application: Bath

### PRODUCT (NOTES)

Dimensions of fixtures are nominal. Measure your actual product for rough-in details.