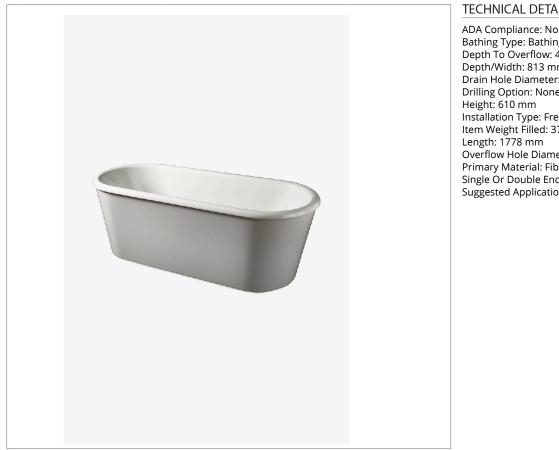

### **TECHNICAL DETAILS**

Bathing Type: Bathing and Soaking Depth To Overflow: 406 mm Depth/Width: 813 mm Drain Hole Diameter: 48 mm **Drilling Option: None** Installation Type: Freestanding Item Weight Filled: 371.94544 kg Length: 1778 mm Overflow Hole Diameter: 46 mm Primary Material: Fiberglass Single Or Double Ended: Double Ended Suggested Application: Bath