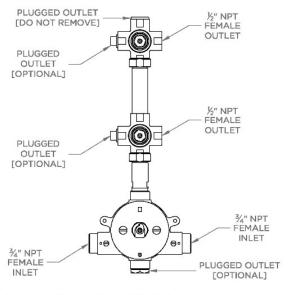

CODES & STANDARDS

State of MA

PRODUCT FEATURES

Integrated anti-scald protection.

3/4" inlet and outlet connections. Integrated check valves guarantee there is no crossover of hot or cold water.16 gpm (gallons per minute) unrestricted maximum flow at 60 psi

Flows water to up to six shower components simultaneously. Unique flush plate to clear construction debris before thermostatic cartridge is installed. Made in Europe of Brass Construction PRODUCT (NOTES)