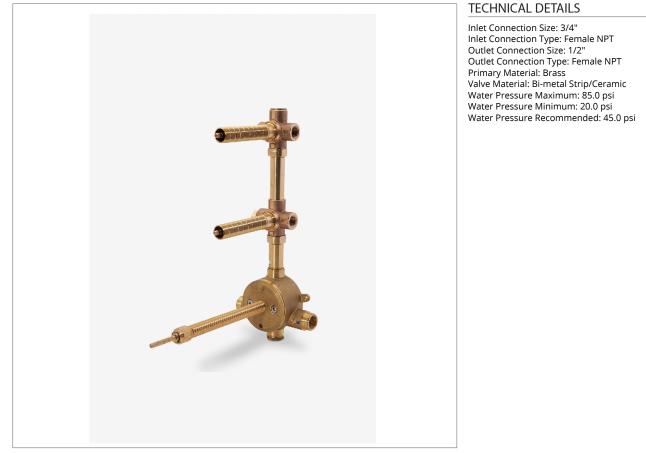

## GUTH74

ViaWorks 3/4" Thermostatic Valve with Integrated Bypass Dual Volume Controls

SHOWN IN VIAWORKS 3/4" THERMOSTATIC VALVE WITH INTEGRATED BYPASS DUAL VOLUME CONTROLS | GUTH74

CODES & STANDARDS

State of MA

PRODUCT FEATURES

Integrated anti-scald protection.

3/4" inlet and outlet connections. Integrated check valves guarantee there is no crossover of hot or cold water.16 gpm (gallons per minute) unrestricted maximum flow at 60 psi

Flows water to up to six shower components simultaneously. Unique flush plate to clear construction debris before thermostatic cartridge is installed. Made in Europe of Brass Construction PRODUCT (NOTES)