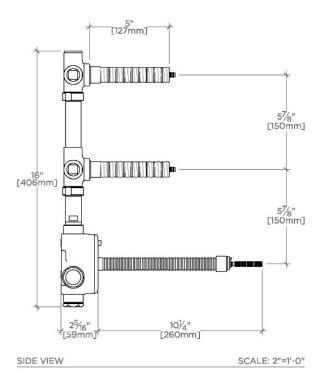

## GUTH74

ViaWorks 3/4" Thermostatic Valve with Integrated Bypass Dual Volume Controls

SCALE: 2"=1'-0"

TOP VIEW

7⁄16″ [12mm] 2<sup>3</sup>⁄4″ [70mm] Т 6 5<sup>7</sup>/8" [150mm] 0 ďÞ 6<sup>3/</sup>4″ [171mm] <sup>13</sup>/<sub>16</sub>" [21mm] 6 0 ⊜@)⊖ • e, 6<sup>3</sup>⁄8″ [162mm] FRONT VIEW SCALE: 2"=1'-0" VALVE INLET/OUTLET SPECIFICATIONS