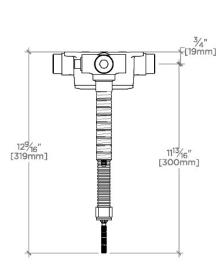

## GUTH74

ViaWorks 3/4" Thermostatic Valve with Integrated Bypass Dual Volume Controls

SCALE: 2"=1'-0"

TOP VIEW

7⁄16″ [12mm] 2<sup>3</sup>⁄4″ [70mm] Т 6 5<sup>7</sup>/8" [150mm] 0 ďÞ 6<sup>3/</sup>4″ [171mm] <sup>13</sup>/<sub>16</sub>" [21mm] 6 0 ⊜@)⊖ • e, 6<sup>3</sup>⁄8″ [162mm] FRONT VIEW SCALE: 2"=1'-0" VALVE INLET/OUTLET SPECIFICATIONS