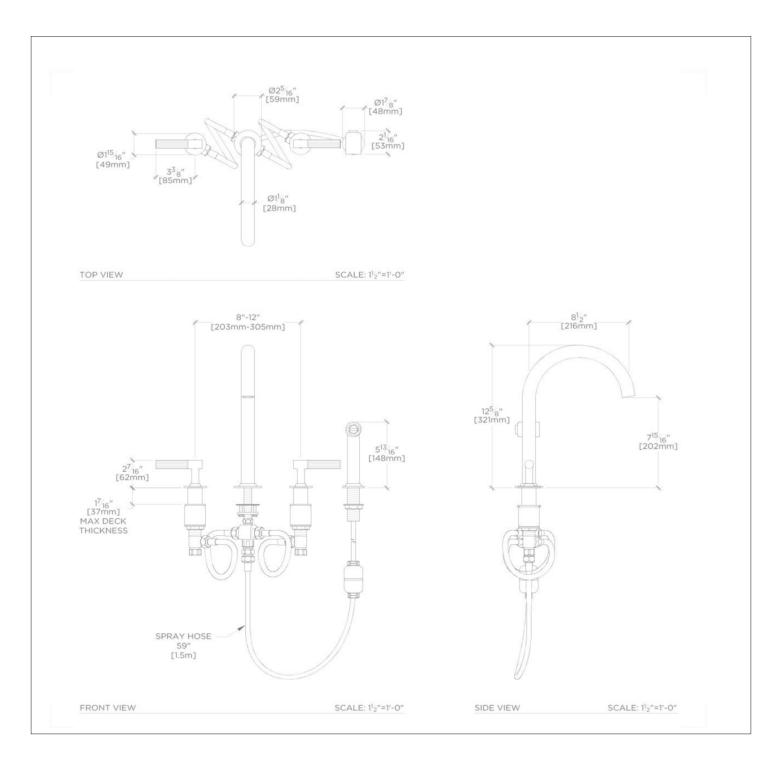

### TECHNICAL DETAILS

Deck Thickness Maximum: 37 mm Deck Thickness Minimum: 6 mm Fittings Hole Diameter: 35 mm Handle Turn Angle: Quarter Turn Handshower / Spray Hose Length: 1.5 m Inlet Connection Type: Male with Supply Nut Integrated Diverter: Y Restricted Maximum Flow Rate: 6.6 liters/min Spout Swivel: Y Spray Included in Unit: Y Valve Material: Ceramic Water Pressure Maximum: 6.0 bar Water Pressure Minimum: 1.5 bar Water Pressure Recommended: 3.0 bar