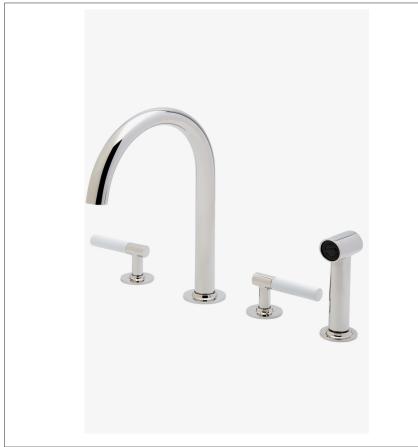

# BKM22D

Bond Union Series Gooseneck Kitchen Faucet and Spray with Enamel Guilloche Lines Lever Handles

#### **PRODUCT FEATURES**

Lever Handles Powerful Side spray with push button activation Features Guilloche Lines combined with Enamel Handles Stocked in Nickel and Brass Available in 1.75qpm (6.6L/min) flow rate