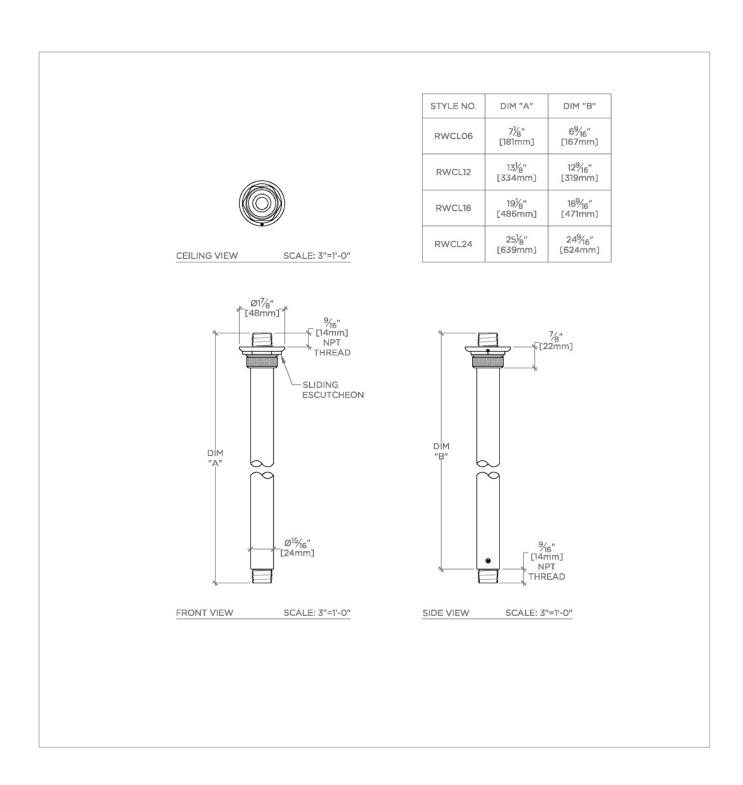

# WATERWORKS

R.W. ATLAS RWCL12

R.W. Atlas 12" Ceiling Mounted Shower Arm with Flange

### **TECHNICAL DETAILS**

Fittings Hole Diameter: 1 1/4" Inlet Connection Size: 1/2" Inlet Connection Type: Male NPT Outlet Connection Size: 1/2" Outlet Connection Type: Male NPT Water Pressure Recommended: 45.0 psi

### **PRODUCT FEATURES**

Compatible with an assortment of Waterworks showerheads, sold separately

Brass Construction

Includes 12" ceiling mounted shower arm

Stocked in Chrome, Nickel and Brass

# R.W. ATLAS RWCL12

R.W. Atlas 12" Ceiling Mounted Shower Arm with Flange