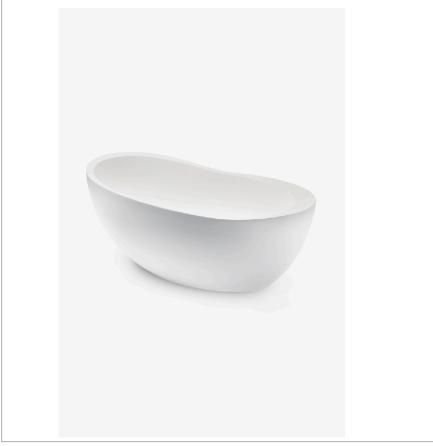

.25 PTBT25

.25 70" x 40" x 29" Freestanding Oval Bathtub

SHOWN IN .25 70" X 40" X 29" FREESTANDING OVAL BATHTUB | PTBT25

#### **INSPIRATION**

.25 is the ultimate in utilitarian elegance: A simple and understated design that is equally functional and beautiful.