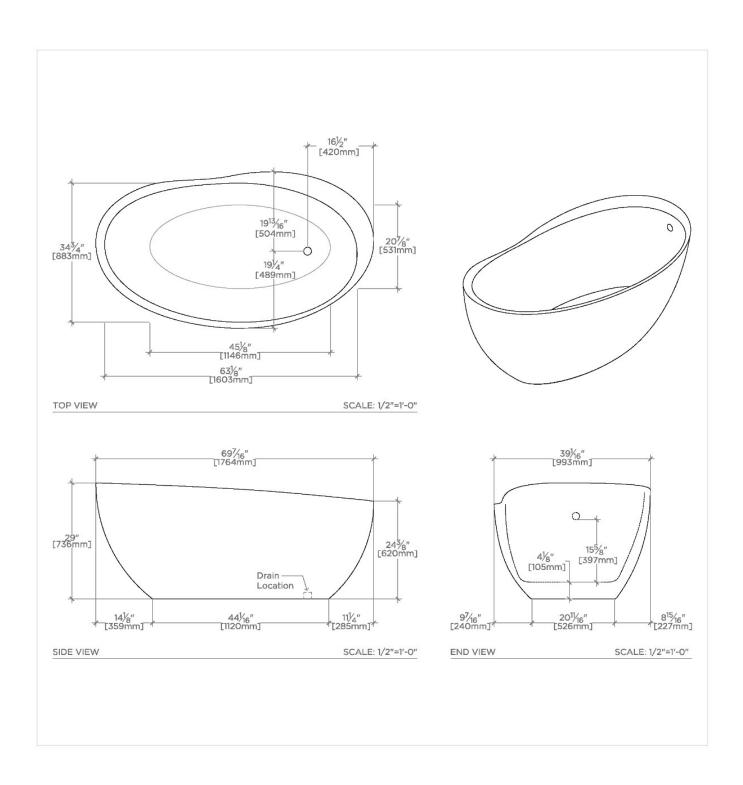

# **TECHNICAL DETAILS**

ADA Compliance: No Adjustable Levelers Feet: N Assembly Configuration: One Piece Bathing Type: Bathing and Soaking Depth/Width: 1016 mm Drilling Option: None Height: 737 mm Installation Type: Freestanding

Item Weight Filled: 415.490272 kg Length: 1778 mm

Material Wall Thickness: 6 mm Number Of Holes: Two Hole Overflow Opening: Yes Primary Material: Fiberglass

Single Or Double Ended: Single Ended

Suggested Application: Bath

# PRODUCT (NOTES)

Dimensions of fixtures are nominal. Measure your actual product for rough-in details.

.25 PTBT25

.25 70" x 40" x 29" Freestanding Oval Bathtub