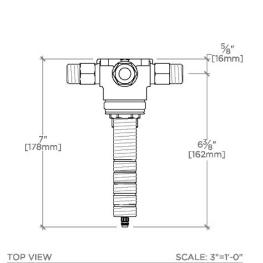

## **TECHNICAL DETAILS**

Fittings Hole Diameter: 76 mm

Inlet Connection Size: 1/2"
Inlet Connection Type: Male BSPP
Outlet Connection Size: 1/2"
Outlet Connection Type: Male G/BSPP
Primary Material: Brass
Valve Material: Wax Element/Ceramic
Water Pressure Maximum: 6.0 bar
Water Pressure Minimum: 1.5 bar
Water Pressure Recommended: 3.0 bar