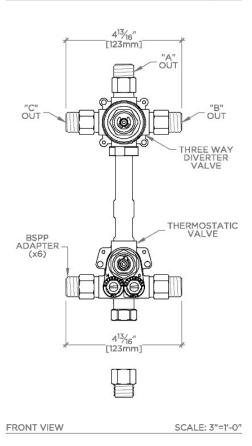

SHOWN IN VIAWORKS 1/2" THERMOSTATIC VALVE WITH INTEGRATED THREE WAY DIVERTER WITH SHUTOFF VALVE | GU73TH

INSPIRATION CODES & STANDARDS

The ViaWorks collection encompasses all Waterworks valves, which are just as impeccably engineered as our legendary fittings and the finest the industry has to offer in terms of performance, features and functionality. ViaWorks valves are engineered with more than three generations of bath and kitchen expertise, each with installers and lifelong service in mind.