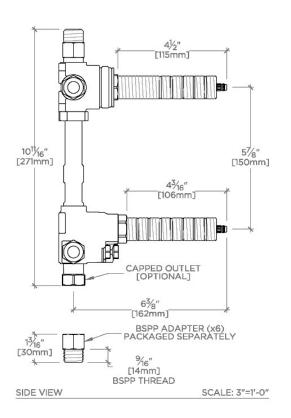

## **TECHNICAL DETAILS**

Fittings Hole Diameter: 76 mm

Inlet Connection Size: 1/2"
Inlet Connection Type: Male BSPP
Outlet Connection Size: 1/2"
Outlet Connection Type: Male G/BSPP
Primary Material: Brass
Valve Material: Wax Element/Ceramic
Water Pressure Maximum: 6.0 bar
Water Pressure Minimum: 1.5 bar
Water Pressure Recommended: 3.0 bar