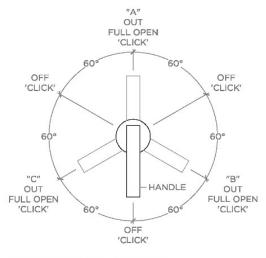

Made in Europe of Brass Construction

PRODUCT (NOTES)

ViaWorks GU73TH

ViaWorks 1/2" Thermostatic Valve with Integrated Three Way Diverter with Shutoff Valve

THREE WAY DIVERTER OPERATION