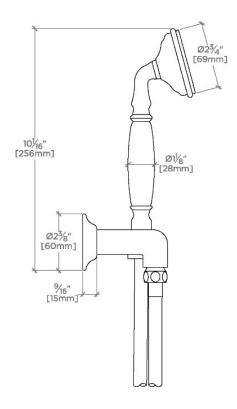

## PRODUCT (NOTES)

RIVERUN RRHS01

Riverun Handshower on Hook

TOP VIEW

SCALE: 3"=1'-0"

ADAPTER INCLUDED - INTERNATIONAL USE ONLY

FRONT VIEW

SCALE: 3"=1'-0"

SIDE VIEW

SCALE: 3"=1'-0"

## **PRODUCT FEATURES**

2 3/4" head

Features a Fixed Spray Pattern

Stocked in Nickel and Brass

Available in 1.75gpm (6.6L/min) flow rate