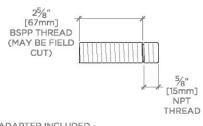

## PRODUCT (NOTES)

RIVERUN RRHS01

Riverun Handshower on Hook

TOP VIEW

SCALE: 3"=1'-0"

ADAPTER INCLUDED - INTERNATIONAL USE ONLY

FRONT VIEW

SCALE: 3"=1'-0"