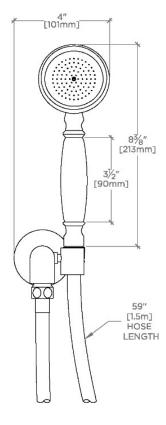

## PRODUCT (NOTES)

RIVERUN RRHS01

Riverun Handshower on Hook

TOP VIEW

SCALE: 3"=1'-0"

ADAPTER INCLUDED - INTERNATIONAL USE ONLY

FRONT VIEW

SCALE: 3"=1'-0"

SIDE VIEW

SCALE: 3"=1'-0"

## **PRODUCT FEATURES**

2 3/4" head

Features a Fixed Spray Pattern

Stocked in Nickel and Brass

Available in 1.75gpm (6.6L/min) flow rate