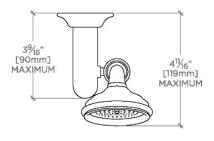

## PRODUCT (NOTES)

RIVERUN RRHS01

Riverun Handshower on Hook

TOP VIEW

SCALE: 3"=1'-0"

ADAPTER INCLUDED - INTERNATIONAL USE ONLY

FRONT VIEW

SCALE: 3"=1'-0"

SIDE VIEW

SCALE: 3"=1'-0"