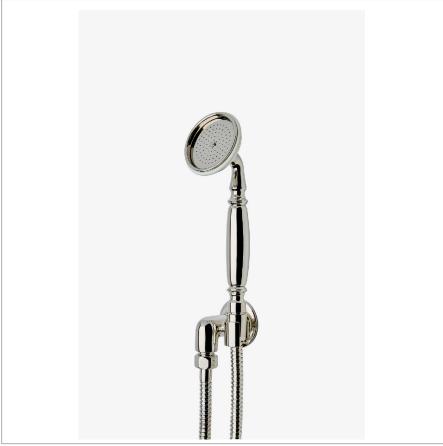

# WATERWORKS

RIVERUN RRHS01

Riverun Handshower on Hook

TECHNICAL DETAILS

SHOWN IN RIVERUN HANDSHOWER ON HOOK | RRHS01

## **PRODUCT FEATURES**

2 3/4" head

Features a Fixed Spray Pattern

Stocked in Nickel and Brass

Available in 1.75gpm (6.6L/min) flow rate