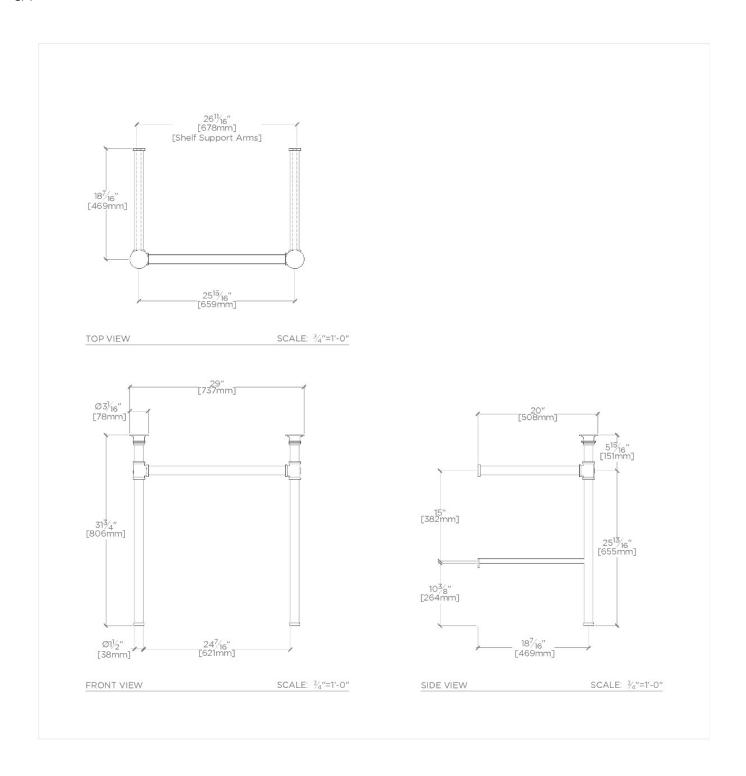

## **TECHNICAL DETAILS**

Depth/Width: 508 mm Height: 806 mm Length: 737 mm

Primary Material: 20 SWG Brass Suggested Application: Bath

SHOWN IN HENRY METAL ROUND SINGLE TWO LEG WASHSTAND 29" X 20" X 31 3/4" | HNWS02