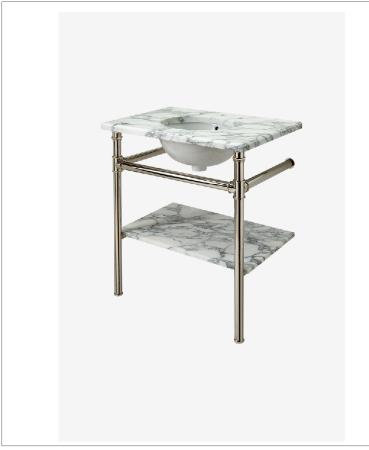

Henry HNWS02

Henry Metal Round Single Two Leg Washstand 29"  $\times$  20"  $\times$  31  $^{3/4}$ "

### **PRODUCT FEATURES**

Proprietary design with coin-edge and hexagonal details.

Lower shelf for storage.

Slab countertop (Arabescato shown) and sink (Saxby shown) sold separately from washstand.

Custom lengths available.

# PRODUCT (NOTES)

Henry HNWS02

Henry Metal Round Single Two Leg Washstand 29" x 20" x 31  $^{3/4}$ "