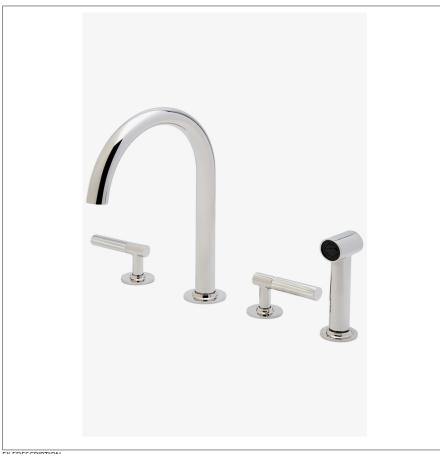

BKM22A **BOND** 

Bond Tandem Series Gooseneck Kitchen Faucet and Spray with **Guilloche Lines Lever Handles** 

## **PRODUCT FEATURES**

Lever Handles

Powerful Side spray with push button activation Features Linear Guilloche Etching Handles Stocked in Nickel and Brass Available in 1.75gpm (6.6L/min) flow rate