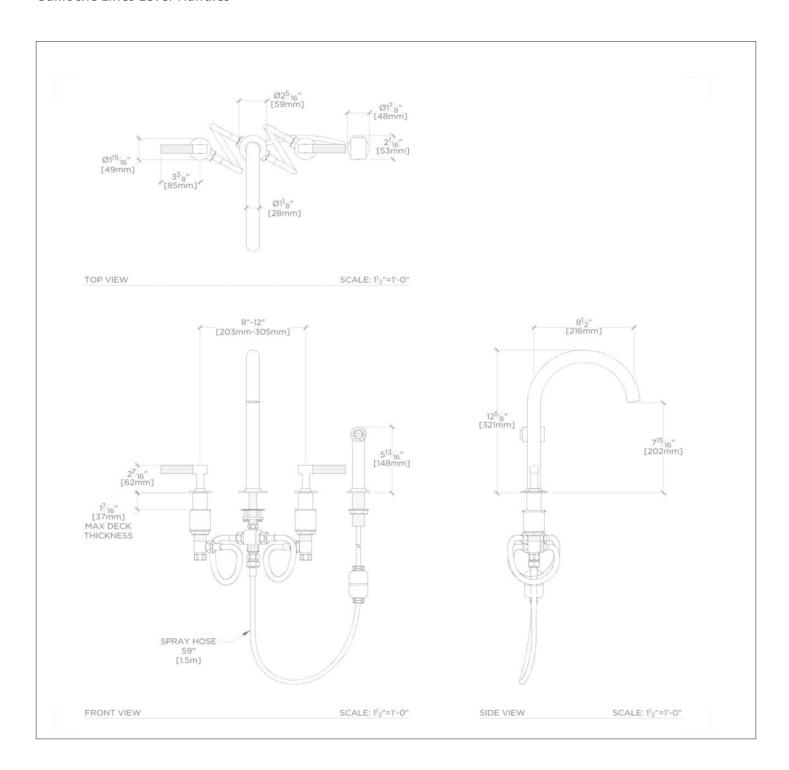

## **TECHNICAL DETAILS**

Deck Thickness Maximum: 37 mm Deck Thickness Minimum: 6 mm Fittings Hole Diameter: 35 mm Handle Turn Angle: Quarter Turn Handshower / Spray Hose Length: 1.5 m Inlet Connection Size: 1/2" Inlet Connection Type: Male with Supply Nut Integrated Diverter: Y Restricted Maximum Flow Rate: 6.6 liters/min Spout Swivel: Y Spray Included in Unit: Y Valve Material: Ceramic Water Pressure Maximum: 6.0 bar

Water Pressure Minimum: 1.5 bar Water Pressure Recommended: 3.0 bar BOND BKM22A

Bond Tandem Series Gooseneck Kitchen Faucet and Spray with Guilloche Lines Lever Handles