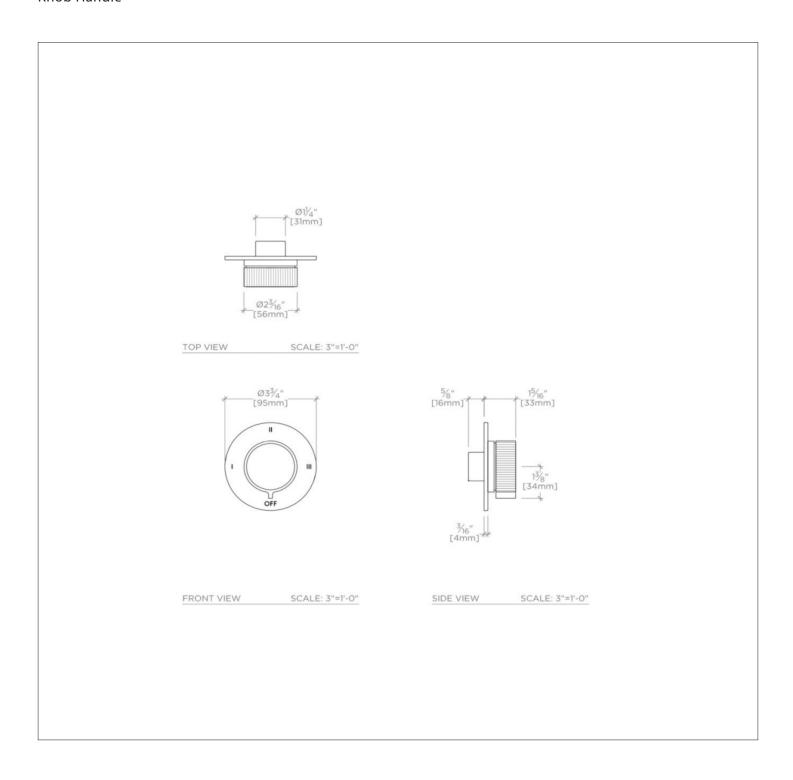

## WATERWORKS

BOND B3T14A

Bond Tandem Series Three Way Diverter Trim with Guilloche Lines Knob Handle

## **PRODUCT FEATURES**

Knob Handle

For use with a Thermostatic shower system and three waterway outlets such as a handshower, shower head, and tub spout

Features Linear Guilloche Etching Knob Handle

Stocked in Nickel and Brass