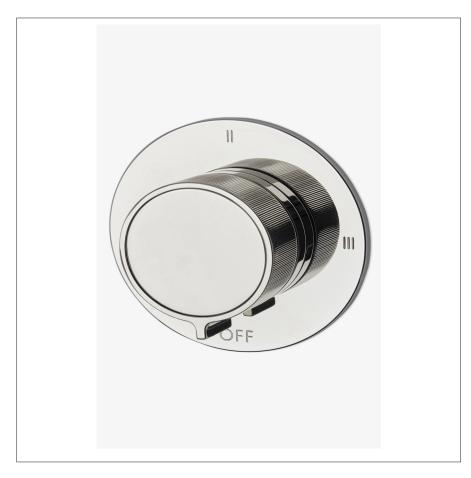

## WATERWORKS

BOND B3T14A

Bond Tandem Series Three Way Diverter Trim with Guilloche Lines Knob Handle

## **PRODUCT FEATURES**

Knob Handle

For use with a Thermostatic shower system and three waterway outlets such as a handshower, shower head, and tub spout

Features Linear Guilloche Etching Knob Handle

Stocked in Nickel and Brass