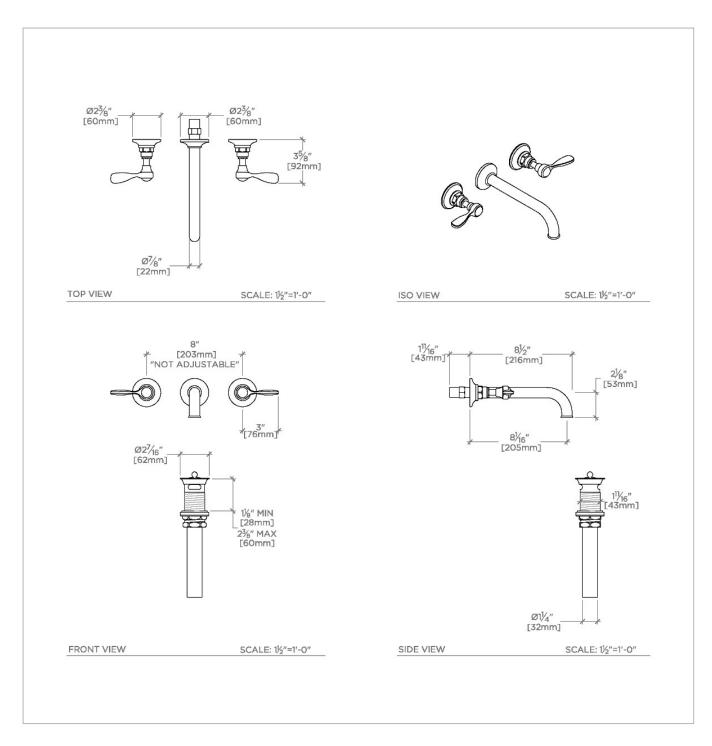

#### **TECHNICAL DETAILS**

ADA Compliance: Yes

Adjustable Versus Fixed Spray: Fixed Spray

Depth/Width: 165 mm

Drain Assembly Materials: Brass Drain Depth Maximum: 70 mm Drain Depth Minimum: 25 mm Drain Hole Diameter: 44 mm Drain Style: Lift and Turn Escutcheon Primary Material: Bra

Escutcheon Primary Material: Brass Fittings Hole Diameter: 35 mm Flow Restriction Options: 1.2 Handle Spread Maximum: 203 mm Handle Spread Minimum: 203 mm Handle Turn Angle: Quarter Turn

Height: 76 mm

Index Color Finish And Material: White Porcelain

Index Marking: Hot/Cold Inlet Connection Size: 1/2" Inlet Connection Type: Male NPT Inlet Supply Spread Maximum: 203 mm Inlet Supply Spread Minimum: 203 mm Installation Type: Wall Mounted

Length: 381 mm

Number Of Handles: Two Number Of Holes: Three Hole Primary Material: Brass

Restricted Maximum Flow Rate: 4.5 liters/min

Spout Swivel: N

Suggested Application: Bath Valve Material: Ceramic

Water Pressure Maximum: 6.0 bar Water Pressure Minimum: 1.5 bar Water Pressure Recommended: 3.0 bar