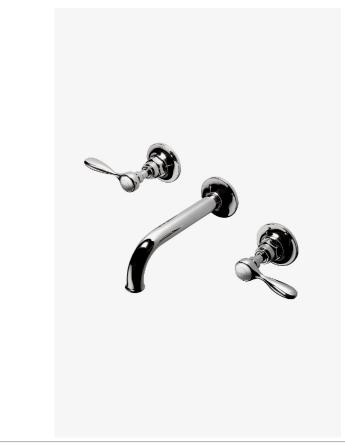

Easton EALS67

Easton Vintage Low Profile Three Hole Wall Mounted Lavatory Faucet with Elongated Spout and Metal Lever Handles

SHOWN IN EASTON VINTAGE LOW PROFILE THREE HOLE WALL MOUNTED LAVATORY FAUCET WITH ELONGATED SPOUT AND METAL LEVER HANDLES | EALS67