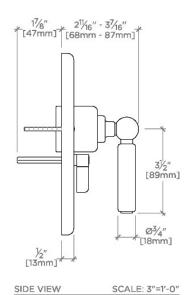

# **TECHNICAL DETAILS**

ADA Compliance: Yes Fittings Hole Diameter: 89 mm Primary Material: Brass

SHOWN IN LUDLOW PRESSURE BALANCE WITH DIVERTER TRIM WITH LEVER HANDLE | LDPB31

# PRODUCT (NOTES)

Ludlow LDPB31

Ludlow Pressure Balance with Diverter Trim with Lever Handle

TOP VIEW SCALE: 3"=1'-0"

FRONT VIEW SCALE: 3"=1'-0"