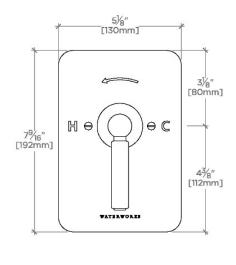

# **TECHNICAL DETAILS**

ADA Compliance: Yes Fittings Hole Diameter: 89 mm Primary Material: Brass

SHOWN IN LUDLOW PRESSURE BALANCE WITH DIVERTER TRIM WITH LEVER HANDLE | LDPB31

# PRODUCT (NOTES)

Ludlow LDPB31

Ludlow Pressure Balance with Diverter Trim with Lever Handle

TOP VIEW SCALE: 3"=1'-0"

FRONT VIEW SCALE: 3"=1'-0"