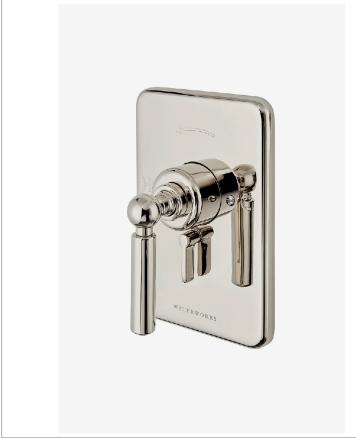

# WATERWORKS

Ludlow LDPB31

Ludlow Pressure Balance with Diverter Trim with Lever Handle

# **TECHNICAL DETAILS**

ADA Compliance: Yes Fittings Hole Diameter: 89 mm Primary Material: Brass

SHOWN IN LUDLOW PRESSURE BALANCE WITH DIVERTER TRIM WITH LEVER HANDLE | LDPB31

### **PRODUCT FEATURES**

Lever Handle

Adjust the single handle control to switch water on and adjust temperature

Stocked in a Chrome, Nickel and Brass

Requires valve rough GUPB87