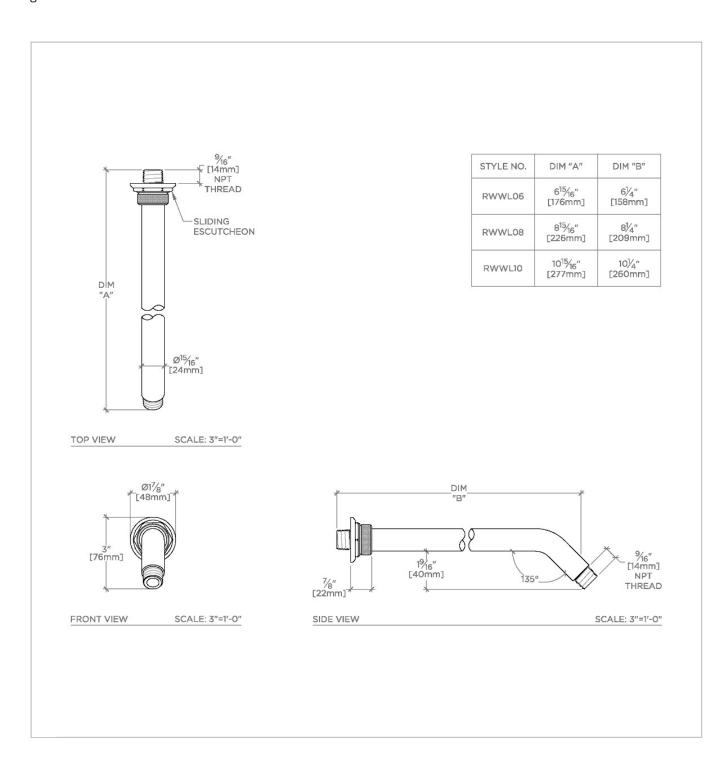

## **TECHNICAL DETAILS**

Fittings Hole Diameter: 1 1/4" Inlet Connection Size: 1/2" Inlet Connection Type: Male NPT Outlet Connection Size: 1/2" Outlet Connection Type: Male NPT Water Pressure Recommended: 45.0 psi

## **PRODUCT FEATURES**

Compatible with an assortment of Waterworks showerheads, sold separately

Brass Construction

Includes 8" wall mounted 45 degree shower arm

Stocked in Chrome, Nickel and Brass