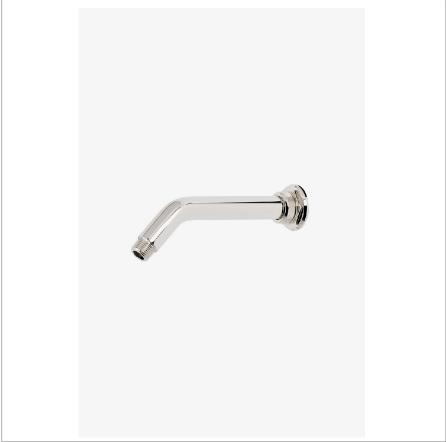

R.W. ATLAS RWWL08

R.W. Atlas 8" Wall Mounted 45 Degree Shower Arm with Flange

SHOWN IN R.W. ATLAS 8" WALL MOUNTED 45 DEGREE SHOWER ARM WITH FLANGE | RWWL08

INSPIRATION CODES & STANDARDS

Powerful shapes, genuine materials and unique aesthetic details. The original, impeccable vision of R.W. Atlas pairs American ingenuity with European craftsmanship.

## **PRODUCT FEATURES**

Compatible with an assortment of Waterworks showerheads, sold separately

Brass Construction

Includes 8" wall mounted 45 degree shower arm

Stocked in Chrome, Nickel and Brass