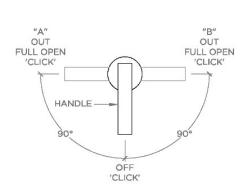

# PRODUCT (NOTES)

VIAWORKS GUTH72

ViaWorks 1/2" Thermostatic Valve with Integrated Two Way Diverter with Shutoff Valve

TWO WAY DIVERTER VALVE OPERATION