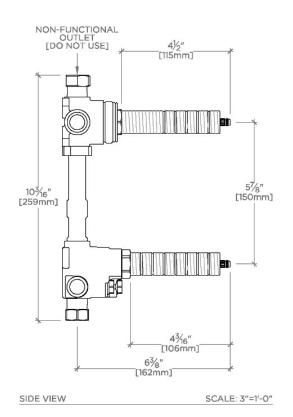

SHOWN IN VIAWORKS 1/2" THERMOSTATIC VALVE WITH INTEGRATED TWO WAY DIVERTER WITH SHUTOFF VALVE | GUTH72