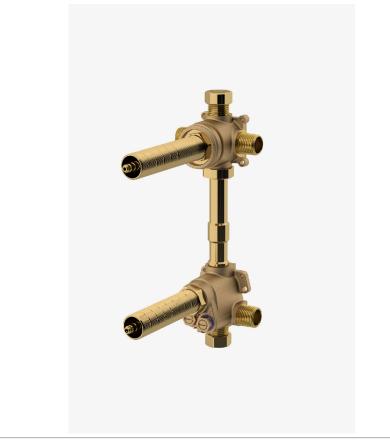

VIAWORKS GUTH72

ViaWorks 1/2" Thermostatic Valve with Integrated Two Way Diverter with Shutoff Valve

SHOWN IN VIAWORKS 1/2" THERMOSTATIC VALVE WITH INTEGRATED TWO WAY DIVERTER WITH SHUTOFF VALVE | GUTH72