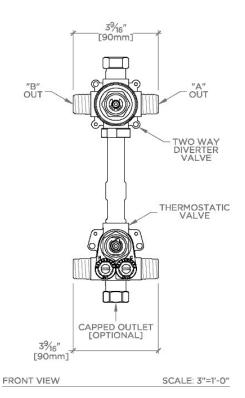

VIAWORKS GUTH72

ViaWorks 1/2" Thermostatic Valve with Integrated Two Way Diverter with Shutoff Valve

# TECHNICAL DETAILS

Fittings Hole Diameter: 3"
Inlet Connection Size: 1/2"
Inlet Connection Type: Male NPT
Outlet Connection Size: 1/2"
Outlet Connection Type: Male NPT
Primary Material: Brass
Valve Material: Wax Element/Ceramic
Water Pressure Maximum: 85.0 psi
Water Pressure Minimum: 20.0 psi
Water Pressure Recommended: 45.0 psi

## PRODUCT FEATURES

Integrated anti-scald protection.

1/2" NPT Connections

 $6\ \text{gpm}$  (gallons per minute) unrestricted maximum flow at  $60\ \text{psi}$ 

Flows water to up to two shower components simultaneously