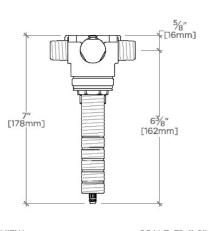

# TECHNICAL DETAILS

Fittings Hole Diameter: 3"
Inlet Connection Size: 1/2"
Inlet Connection Type: Male NPT
Outlet Connection Size: 1/2"
Outlet Connection Type: Male NPT
Primary Material: Brass
Valve Material: Wax Element/Ceramic
Water Pressure Maximum: 85.0 psi
Water Pressure Minimum: 20.0 psi
Water Pressure Recommended: 45.0 psi