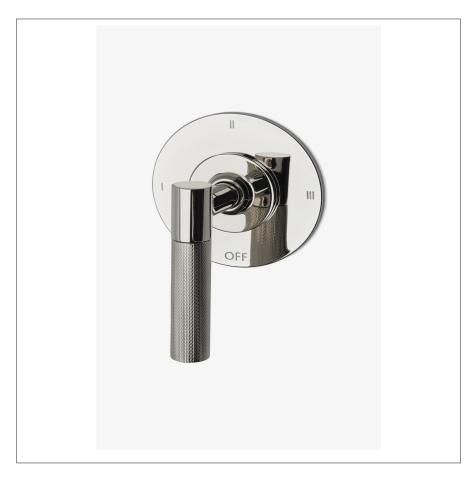

## WATERWORKS

BOND B3T12C

Bond Union Series Three Way Diverter Trim with Guilloche Link Lever Handle

## **PRODUCT FEATURES**

Lever Handle

For use with a Thermostatic shower system and three waterway outlets such as a handshower, shower head, and tub spout

Features Guilloche Link Pattern Lever Handle

Stocked in Nickel and Brass