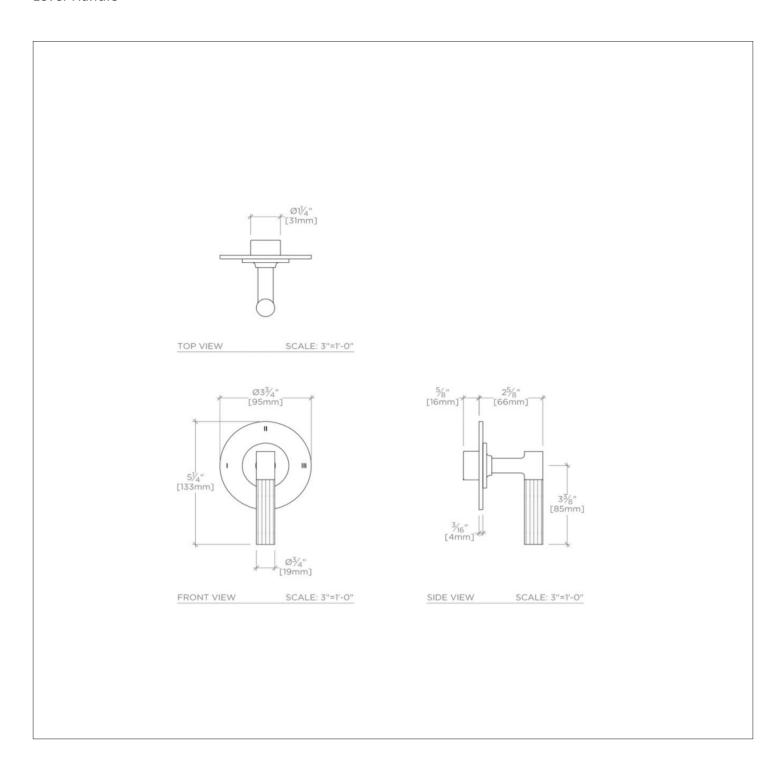

## TECHNICAL DETAILS

ADA Compliance: Yes Integrated Diverter: N Number of Holes: One Hole Primary Material: Brass

## **PRODUCT FEATURES**

Lever Handle

For use with a Thermostatic shower system and three waterway outlets such as a handshower, shower head, and tub spout

Features Guilloche Link Pattern Lever Handle

Stocked in Nickel and Brass