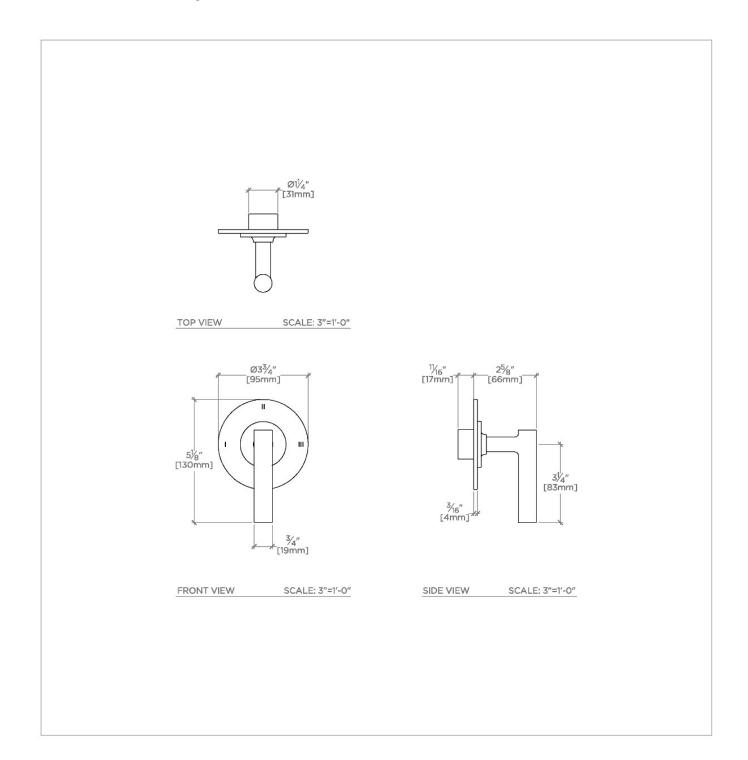

## B3P120

Bond Solo Series Three Way Pressure Balance Diverter Trim with Roman Numerals and Straight Lever Handle

SHOWN IN BOOD SOLO SERIES THREE WAY PRESSURE BALANCE DIVERTER TRIM WITH ROMAN NUMERALS AND STRAIGHT LEVER HANDLE | B3P120

## Bond

Bond Solo Series Three Way Pressure Balance Diverter Trim with Roman Numerals and Straight Lever Handle