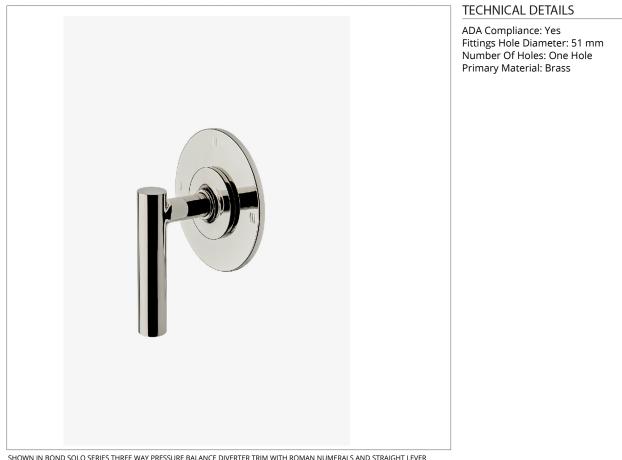

## B3P120

Bond Solo Series Three Way Pressure Balance Diverter Trim with Roman Numerals and Straight Lever Handle

SHOWN IN BOOD SOLO SERIES THREE WAY PRESSURE BALANCE DIVERTER TRIM WITH ROMAN NUMERALS AND STRAIGHT LEVER HANDLE | B3P120

**PRODUCT FEATURES** 

Lever Handle

For use with a Pressure Balance shower system and three waterway outlets such as a handshower, shower head, or tub spout Stocked in Chrome, Nickel, Brass and Dark Nickel

## Bond

Bond Solo Series Three Way Pressure Balance Diverter Trim with Roman Numerals and Straight Lever Handle