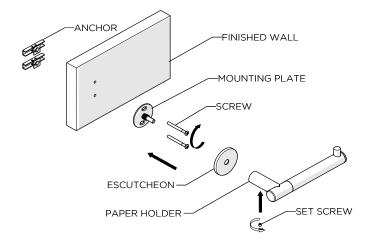

## **ACCESSORY INSTALLATION:**

> See Figure 1, for Steps 1-4.

## FIGURE - 01

- 1. Dry fit the accessory to the wall and mark ideal location, making sure it is level.
- 2. Unthread SET SCREW to remove the MOUNTING PLATE, using a 2.5mm Hex Key.
- 3. Attach the MOUNTING PLATE to the FINISHED WALL, using the ANCHORS and SCREWS at the location marked in Step 1.

- 4. Slide the ESCUTCHEON and PAPER HOLDER onto MOUNTING PLATE, and then secure with SET SCREW using a 2.5mm Hex Key. Make sure to use ESCUTCHEON.
- > If further assistance is required, please contact Product Support at 1-800-927-2120 Monday through Friday, 8am -6pm EST.
- > Refer to the separate Service Parts Documents for available replacement parts.