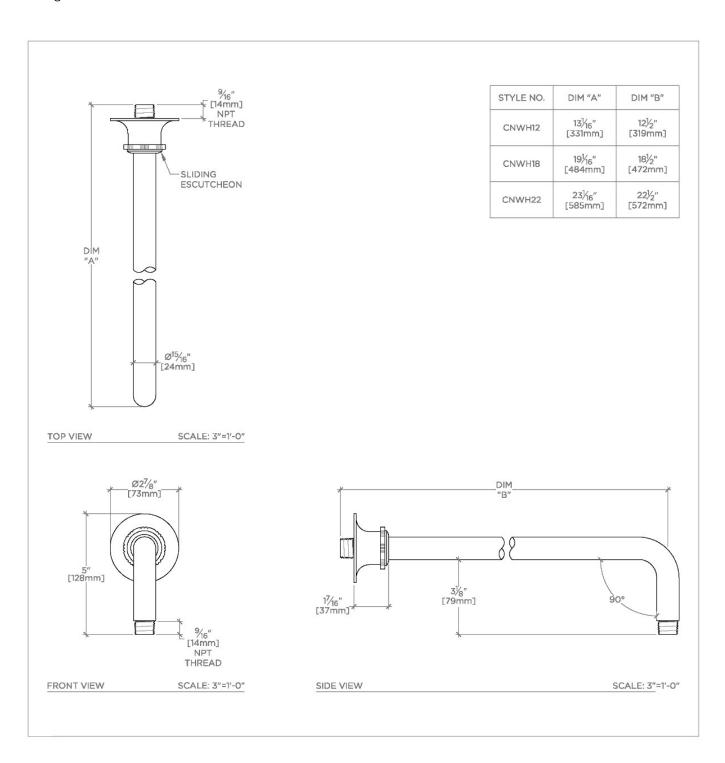

## **TECHNICAL DETAILS**

Fittings Hole Diameter: 1 1/4" Inlet Connection Size: 1/2" Inlet Connection Type: Male NPT Outlet Connection Size: 1/2" Outlet Connection Type: Male NPT Water Pressure Recommended: 45.0 psi