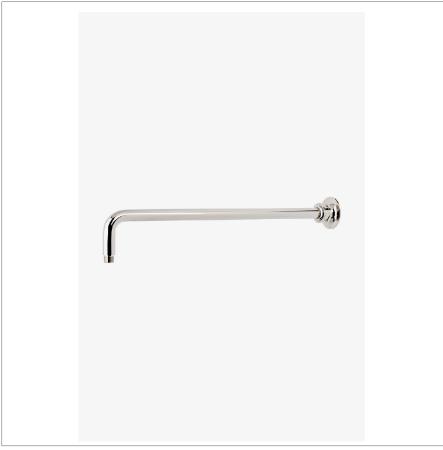

## **HENRY CHRONOS**

CNWH22

Henry Chronos 22" Wall Mounted 90 Degree Shower Arm with Flange

SHOWN IN HENRY CHRONOS 22" WALL MOUNTED 90 DEGREE SHOWER ARM WITH FLANGE  $\mid$  CNWH22

# **HENRY CHRONOS**

CNWH22

Henry Chronos 22" Wall Mounted 90 Degree Shower Arm with Flange