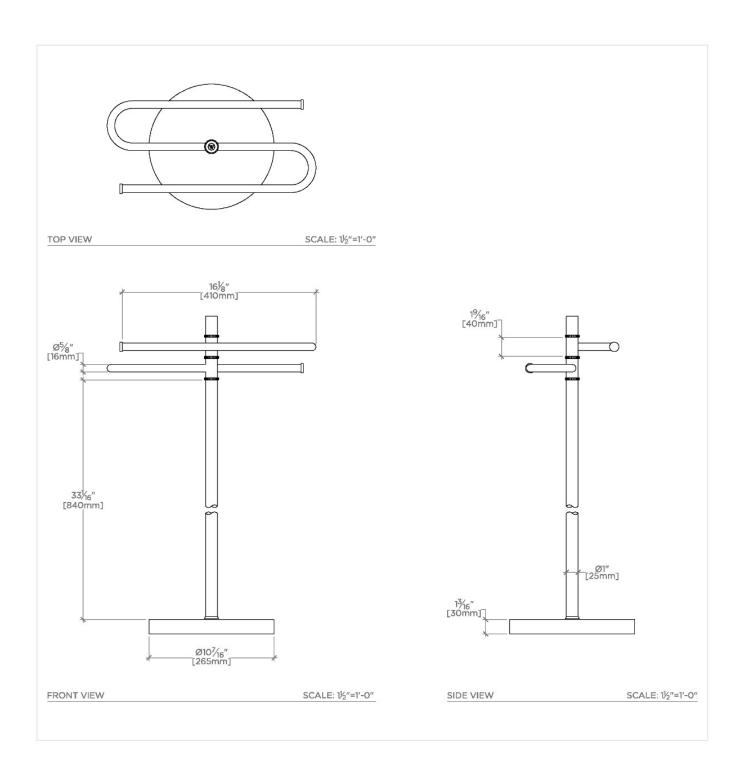

## TECHNICAL DETAILS

Depth/Width: 10 1/2" Height: 39 1/4"

SHOWN IN ESSENTIALS FREESTANDING TOWEL STAND | ETB001

INSPIRATION CODES & STANDARDS

Choose with confidence: Well-crafted designs that work with any product in our overall assortment and elevate any setting. Explore a wide range of authentic elements, from freestanding, deck and wall-mounted accessories to furnishings.

## **PRODUCT FEATURES**

Base 10 1/2" x 39 1/4" Rack 16 1/2" x 7 1/2" x 39 1/4" Made from Brass.

Solid brass tubes are formed and plated and polished. Inside is finished with a durable black powder coat.