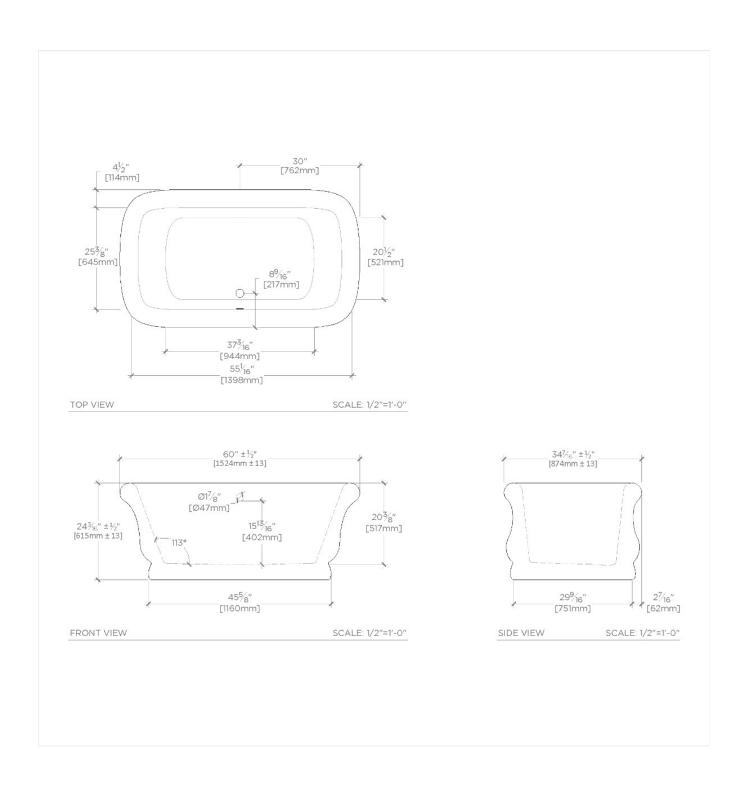

# **TECHNICAL DETAILS**

ADA Compliance: When installed per ADA guidelines Depth/Width: 34 7/16" Height: 24 3/16" Item Weight Filled: 861.0 pounds Length: 58 7/8" Primary Material: Fiberglass Suggested Application: Bath