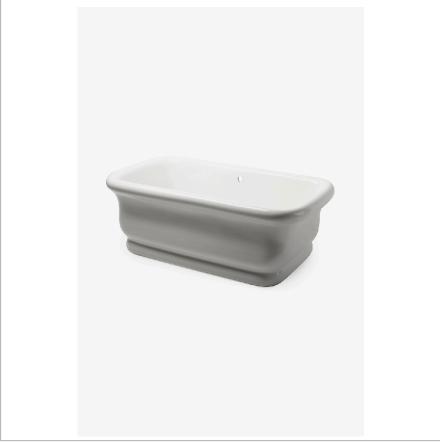

# WATERWORKS

EMPIRE EMBT10

Empire 59" x 34 1/2" x 24" Freestanding Rectangular Bathtub

SHOWN IN EMPIRE 59" X 34 1/2" X 24" FREESTANDING RECTANGULAR BATHTUB | EMBT10