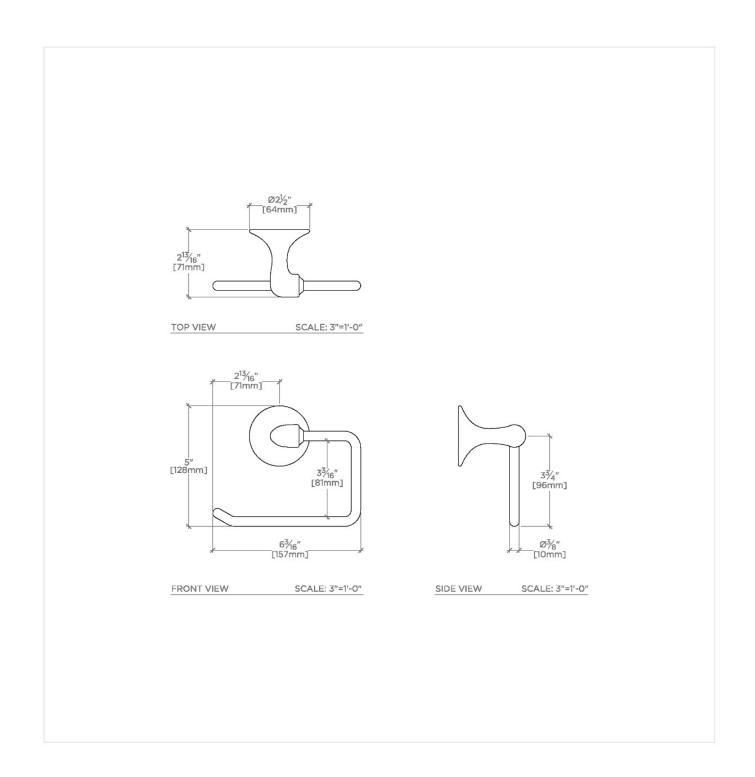

### Riverun

Riverun Wall Mounted Swing Arm Paper Holder

800.927.2120 OPT 2 |WATERWORKS.COM

### SHOWN IN RIVERUN WALL MOUNTED SWING ARM PAPER HOLDER | RRPH01

# Riverun

Riverun Wall Mounted Swing Arm Paper Holder

## RRPH01