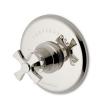

STYLE TRLS70 (US & UK)

Volume Control Valve Trim with Cross Handle\*

STYLE TRVC40 (US & UK)

Volume Control Valve Trim with Lever Handle\*

STYLE TRVC50 (US & UK)

Thermostatic Control Valve Trim with Cross Handle\*

STYLE TRTH01 (US & UK)

Thermostatic Control Valve Trim with Lever Handle\*

STYLE TRTH10 (US & UK)

Two Way Diverter Valve Trim for Thermostatic with Roman Numerals and Cross Handle\*

STYLE TR2T01 (US & UK)