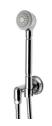

Three Way Diverter Valve Trim for Pressure Balance with Roman Numerals and Lever Handle\* STYLE TR3P10 (US & UK)

Handshower on Hook STYLE TRHS01 (US & UK)

Handshower on Bar STYLE TRHS10 (US & UK)

Concealed Tub Filler with Handshower and Cross Handles
STYLE TRTF01 (US & UK)