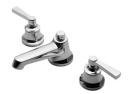

## Transit

Lavatory Faucet with Cross Handles STYLE TRLS01 (US & UK)

Lavatory Faucet with Lever Handles STYLE TRLS10 (US & UK)

Wall Mounted Lavatory Faucet with Cross Handles

STYLE TRLS60 (US & UK)

Wall Mounted Lavatory Faucet with Lever Handles