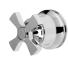

## Transit

Lavatory Faucet with Cross Handles STYLE TRLS01 (US & UK)

Lavatory Faucet with Lever Handles STYLE TRLS10 (US & UK)

Wall Mounted Lavatory Faucet with Cross Handles

STYLE TRLS60 (US & UK)

Wall Mounted Lavatory Faucet with Lever Handles

STYLE TRLS70 (US & UK)

Volume Control Valve Trim with Cross Handle\*

STYLE TRVC40 (US & UK)

Volume Control Valve Trim with Lever Handle\*

STYLE TRVC50 (US & UK)

Thermostatic Control Valve Trim with Cross Handle\*