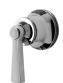

## Transit

Pressure Balance Control Valve Trim with Lever Handle\* STYLE TRPB10 (US & UK)

Pressure Balance with Diverter Trim with Lever Handle\* STYLE TRPB30 (US & UK)

Two Way Diverter Valve Trim for Pressure Balance with Roman Numerals and Cross Handle\* STYLE TR2P01 (US & UK)