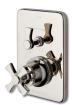

STYLE TRLS70 (US & UK)

Volume Control Valve Trim with Cross Handle\*

STYLE TRVC40 (US & UK)

Volume Control Valve Trim with Lever Handle\*

STYLE TRVC50 (US & UK)

Thermostatic Control Valve Trim with Cross Handle\*

STYLE TRTH01 (US & UK)

Thermostatic Control Valve Trim with Lever Handle\*

STYLE TRTH10 (US & UK)

Two Way Diverter Valve Trim for Thermostatic with Roman Numerals and Cross Handle\*

STYLE TR2T01 (US & UK)