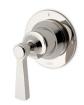

## Transit

Pressure Balance Control Valve Trim with Lever Handle\* STYLE TRPB10 (US & UK)

Pressure Balance with Diverter Trim with Lever Handle\* STYLE TRPB30 (US & UK)

Two Way Diverter Valve Trim for Pressure Balance with Roman Numerals and Cross Handle\* STYLE TR2P01 (US & UK)