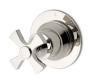

STYLE TRLS70 (US & UK)

Volume Control Valve Trim with Cross Handle\*

STYLE TRVC40 (US & UK)

Volume Control Valve Trim with Lever Handle\*

STYLE TRVC50 (US & UK)

Thermostatic Control Valve Trim with Cross Handle\*