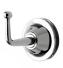

Concealed Tub Filler with Handshower and Lever Handles STYLE TRTF10 (US & UK)

Wall Mounted Tub Spout STYLE UNTS34 (US & UK)

Swing Arm Paper Holder STYLE TRPH01 (US & UK)

Single Hook STYLE TRRH01 (US & UK)