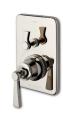

Three Way Diverter Valve Trim for Thermostatic with Roman Numerals and Lever Handle\*

STYLE TR3T10 (US & UK)

Integrated Thermostatic and Volume Control Trim with Cross Handle\* STYLE TRTH21 (US & UK)

Integrated Thermostatic and Volume Control Trim with Lever Handle\* STYLE TRTH31 (US & UK)