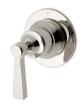

## Transit

Pressure Balance Control Valve Trim with Lever Handle\* STYLE TRPB10 (US & UK)

Pressure Balance with Diverter Trim with Lever Handle\* STYLE TRPB30 (US & UK)

Two Way Diverter Valve Trim for Pressure Balance with Roman Numerals and Cross Handle\* STYLE TR2P01 (US & UK)