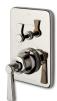

Three Way Diverter Valve Trim for Thermostatic with Roman Numerals and Lever Handle\*

STYLE TR3T10 (US & UK)

Integrated Thermostatic and Volume Control Trim with Cross Handle\* STYLE TRTH21 (US & UK)

Integrated Thermostatic and Volume Control Trim with Lever Handle\* STYLE TRTH31 (US & UK)

Integrated Thermostatic and Diverter Trim with Cross Handle\*

STYLE TRTH22 (US & UK)

Integrated Thermostatic and Diverter Trim with Lever Handle\* STYLE TRTH32 (US & UK)

Valve Rough Required

PAGE 2 OF 3 JANUARY 2025