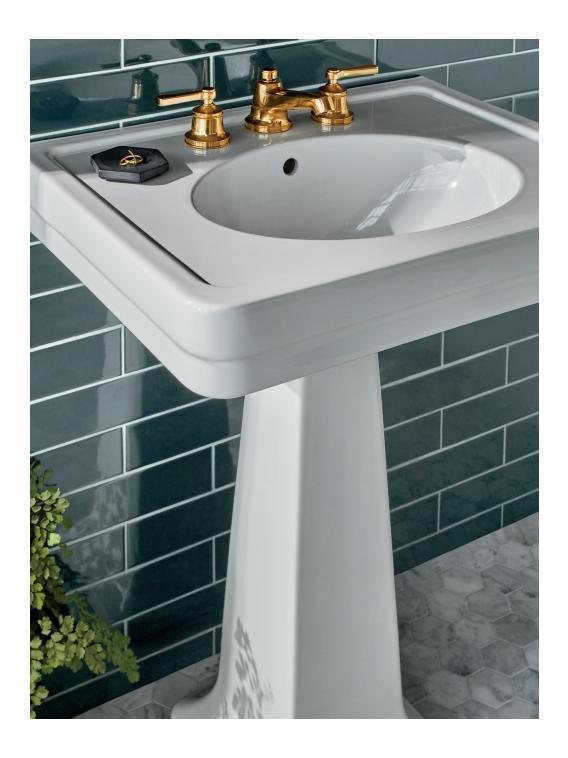

## Transit

A sophisticated mix of modern and traditional influences, streamlined into a sculpted and tapered look.

## Transit

Lavatory Faucet with Cross Handles STYLE TRLS01 (US & UK)

Lavatory Faucet with Lever Handles STYLE TRLS10 (US & UK)

Wall Mounted Lavatory Faucet with Cross Handles

STYLE TRLS60 (US & UK)

Wall Mounted Lavatory Faucet with Lever Handles