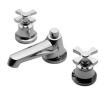

## Transit

Lavatory Faucet with Cross Handles STYLE TRLS01 (US & UK)

Lavatory Faucet with Lever Handles STYLE TRLS10 (US & UK)

Wall Mounted Lavatory Faucet with Cross Handles

STYLE TRLS60 (US & UK)

Wall Mounted Lavatory Faucet with Lever Handles