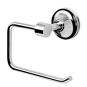

Concealed Tub Filler with Handshower and Lever Handles STYLE TRTF10 (US & UK)

Wall Mounted Tub Spout STYLE UNTS34 (US & UK)

Swing Arm Paper Holder STYLE TRPH01 (US & UK)

Single Hook STYLE TRRH01 (US & UK)