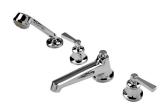

## Transit

Lavatory Faucet with Cross Handles STYLE TRLS01 (US & UK)

Lavatory Faucet with Lever Handles STYLE TRLS10 (US & UK)

Wall Mounted Lavatory Faucet with Cross Handles

STYLE TRLS60 (US & UK)

Wall Mounted Lavatory Faucet with Lever Handles

STYLE TRLS70 (US & UK)

Volume Control Valve Trim with Cross Handle\*

STYLE TRVC40 (US & UK)

Volume Control Valve Trim with Lever Handle\*

STYLE TRVC50 (US & UK)

Thermostatic Control Valve Trim with Cross Handle\*