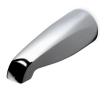

Concealed Tub Filler with Handshower and Lever Handles STYLE TRTF10 (US & UK)

Wall Mounted Tub Spout STYLE UNTS34 (US & UK)

Swing Arm Paper Holder STYLE TRPH01 (US & UK)

Single Hook STYLE TRRH01 (US & UK)