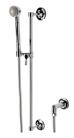

Three Way Diverter Valve Trim for Pressure Balance with Roman Numerals and Lever Handle\* STYLE TR3P10 (US & UK)

Handshower on Hook STYLE TRHS01 (US & UK)

Handshower on Bar STYLE TRHS10 (US & UK)

Concealed Tub Filler with Handshower and Cross Handles
STYLE TRTF01 (US & UK)