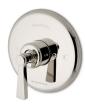

## Transit

Pressure Balance Control Valve Trim with Lever Handle\* STYLE TRPB10 (US & UK)

Pressure Balance with Diverter Trim with Lever Handle\* STYLE TRPB30 (US & UK)

Two Way Diverter Valve Trim for Pressure Balance with Roman Numerals and Cross Handle\* STYLE TR2P01 (US & UK)