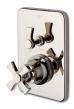

STYLE TRLS70 (US & UK)

Volume Control Valve Trim with Cross Handle\*

STYLE TRVC40 (US & UK)

Volume Control Valve Trim with Lever Handle\*

STYLE TRVC50 (US & UK)

Thermostatic Control Valve Trim with Cross Handle\*

STYLE TRTH01 (US & UK)

Thermostatic Control Valve Trim with Lever Handle\*

STYLE TRTH10 (US & UK)

Two Way Diverter Valve Trim for Thermostatic with Roman Numerals and Cross Handle\*

STYLE TR2T01 (US & UK)