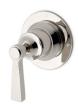

STYLE TRLS70 (US & UK)

Volume Control Valve Trim with Cross Handle\*

STYLE TRVC40 (US & UK)

Volume Control Valve Trim with Lever Handle\*

STYLE TRVC50 (US & UK)

Thermostatic Control Valve Trim with Cross Handle\*

STYLE TRTH01 (US & UK)

Thermostatic Control Valve Trim with Lever Handle\*

STYLE TRTH10 (US & UK)

Two Way Diverter Valve Trim for Thermostatic with Roman Numerals and Cross Handle\*

STYLE TR2T01 (US & UK)