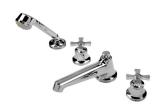

Three Way Diverter Valve Trim for Pressure Balance with Roman Numerals and Lever Handle\* STYLE TR3P10 (US & UK)

Handshower on Hook STYLE TRHS01 (US & UK)

Handshower on Bar STYLE TRHS10 (US & UK)

Concealed Tub Filler with Handshower and Cross Handles
STYLE TRTF01 (US & UK)

Concealed Tub Filler with Handshower and Lever Handles STYLE TRTF10 (US & UK)

Wall Mounted Tub Spout STYLE UNTS34 (US & UK)

Swing Arm Paper Holder STYLE TRPH01 (US & UK)

Single Hook STYLE TRRH01 (US & UK)