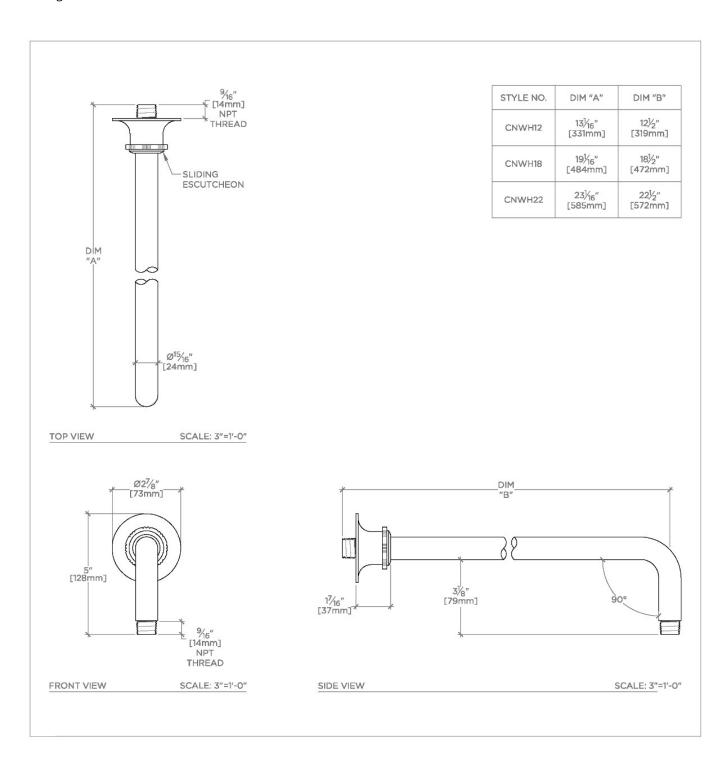

## **TECHNICAL DETAILS**

Fittings Hole Diameter: 1 1/4" Inlet Connection Size: 1/2" Inlet Connection Type: Male NPT Outlet Connection Size: 1/2" Outlet Connection Type: Male NPT Water Pressure Recommended: 45.0 psi