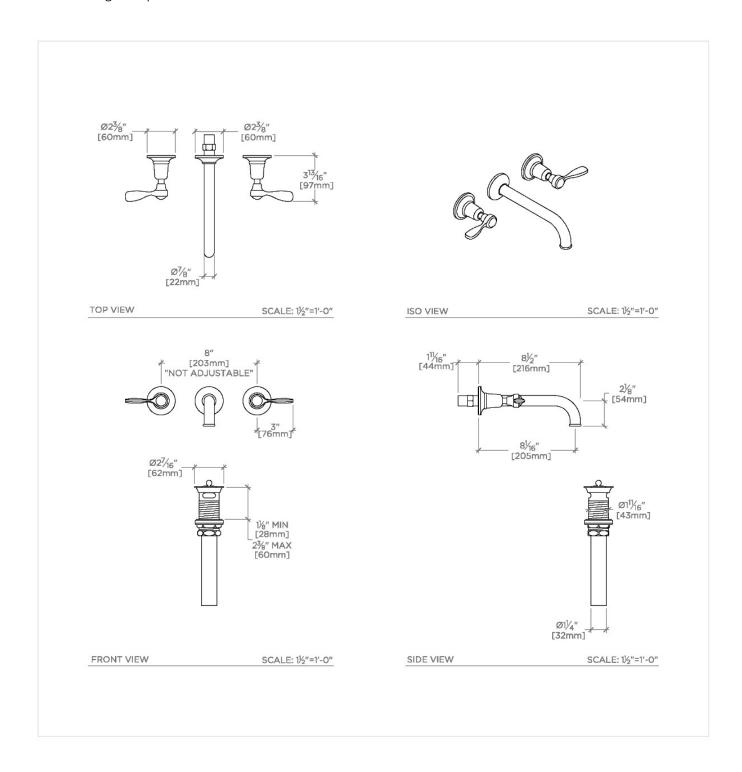

#### **TECHNICAL DETAILS**

ADA Compliance: Yes

Adjustable Versus Fixed Spray: Fixed Spray

Drain Assembly Materials: Brass Drain Depth Maximum: 70 mm Drain Depth Minimum: 25 mm Drain Hole Diameter: 44 mm Drain Style: Lift and Turn

Escutcheon Primary Material: Brass Fittings Hole Diameter: 35 mm Flow Restriction Options: 1.2 Handle Spread Maximum: 203 mm Handle Spread Minimum: 203 mm Handle Turn Angle: Quarter Turn

Index Color Finish And Material: White Porcelain

Index Marking: Hot/Cold Inlet Connection Size: 1/2" Inlet Connection Type: Male NPT Inlet Supply Spread Maximum: 203 mm Inlet Supply Spread Minimum: 203 mm Installation Type: Wall Mounted

Number Of Handles: Two Number Of Holes: Three Hole Primary Material: Brass

Restricted Maximum Flow Rate: 4.5 liters/min

Spout Swivel: N

Suggested Application: Bath Valve Material: Ceramic

Water Pressure Maximum: 6.0 bar Water Pressure Minimum: 1.5 bar Water Pressure Recommended: 3.0 bar