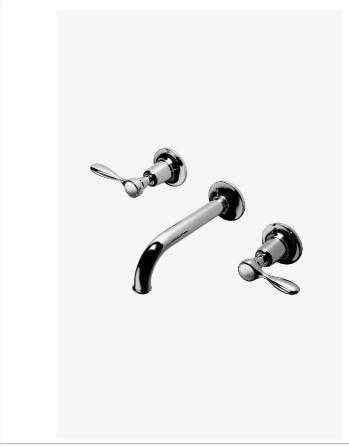

Easton EALS47

Easton Classic Low Profile Three Hole Wall Mounted Lavatory Faucet with Elongated Spout and Metal Lever Handles

SHOWN IN EASTON CLASSIC LOW PROFILE THREE HOLE WALL MOUNTED LAVATORY FAUCET WITH ELONGATED SPOUT AND METAL LEVER HANDLES | EALS47

# PRODUCT FEATURES

Brass metal is used for all trim and valve components

The manufacturing process encompasses casting, turning, forging, hand-fitting and hand polishing.

Easton is our most comprehensive fittings family.

 $\label{thm:continuous} \textbf{Easton has a clean-lined utilitarian profile, with a slightly elongated spout.}$ 

Available in 1.2gpm (4.5L/min) flow rate