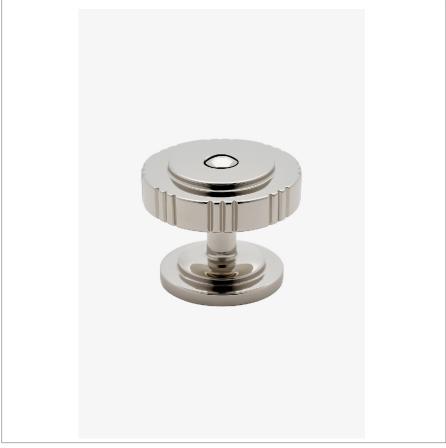

## **HENRY CHRONOS**

CNHW02

Henry Chronos 1 1/2" Knob

## **TECHNICAL DETAILS**

Hardware Primary Material: Brass Hardware Shape: Knob

SHOWN IN HENRY CHRONOS 1 1/2" KNOB | CNHW02

INSPIRATION CODES & STANDARDS

Inspired by dive watches, Henry Chronos radiates design prowess and technical precision. Chronos retains the design integrity of our original, iconic Henry collection, while imbuing it with modern details and exquisite materials.

## **PRODUCT FEATURES**

**CERTIFICATIONS** 

Solid brass

Machined and hand-finished

 $\label{eq:Made in the UK} \mbox{Made in the UK}$ 

Includes per fixing: M4 1" Screw and M4 1 1/2" screw

PRODUCT (NOTES)

Henry Chronos 1 1/2" Knob