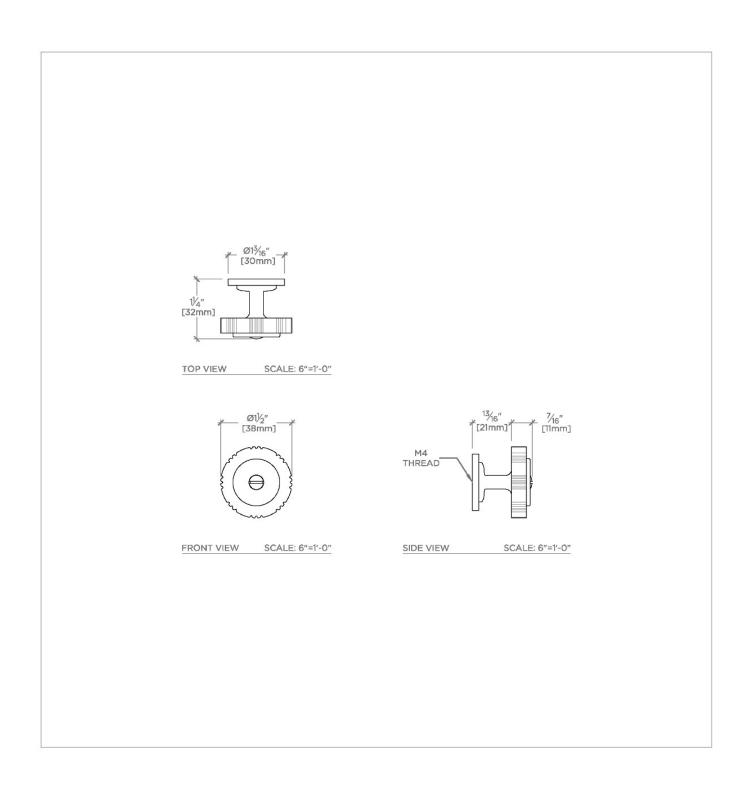

## **HENRY CHRONOS**

CNHW02

Henry Chronos 1 1/2" Knob

## **PRODUCT FEATURES**

**CERTIFICATIONS** 

Solid brass

Machined and hand-finished

 $\label{eq:Made in the UK} \mbox{Made in the UK}$ 

Includes per fixing: M4 1" Screw and M4 1 1/2" screw

PRODUCT (NOTES)

Henry Chronos 1 1/2" Knob