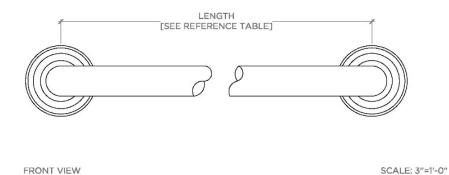

ESSENTIALS EGB118

Essentials Classic 18" Grab Bar

**TECHNICAL DETAILS** 

SHOWN IN ESSENTIALS CLASSIC 18" GRAB BAR  $\parallel$  EGB118

INSPIRATION CODES & STANDARDS

Choose with confidence: Well-crafted designs that work with any product in our overall assortment and elevate any setting. Explore a wide range of authentic elements, from freestanding, deck and wall-mounted accessories to furnishings.

PRODUCT (NOTES)

ESSENTIALS EGB118

Essentials Classic 18" Grab Bar