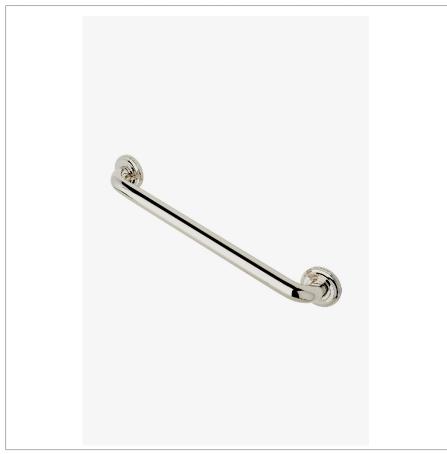

ESSENTIALS EGB118

Essentials Classic 18" Grab Bar

**TECHNICAL DETAILS** 

SHOWN IN ESSENTIALS CLASSIC 18" GRAB BAR  $\parallel$  EGB118

INSPIRATION CODES & STANDARDS

Choose with confidence: Well-crafted designs that work with any product in our overall assortment and elevate any setting. Explore a wide range of authentic elements, from freestanding, deck and wall-mounted accessories to furnishings.

PRODUCT (NOTES)

ESSENTIALS EGB118

Essentials Classic 18" Grab Bar