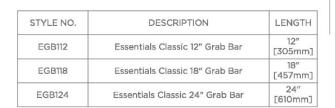

ESSENTIALS EGB118

Essentials Classic 18" Grab Bar

**TECHNICAL DETAILS** 

SHOWN IN ESSENTIALS CLASSIC 18" GRAB BAR  $\parallel$  EGB118

INSPIRATION CODES & STANDARDS

Choose with confidence: Well-crafted designs that work with any product in our overall assortment and elevate any setting. Explore a wide range of authentic elements, from freestanding, deck and wall-mounted accessories to furnishings.

PRODUCT (NOTES)

ESSENTIALS EGB118

Essentials Classic 18" Grab Bar