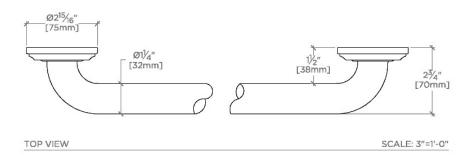

ESSENTIALS EGB118

Essentials Classic 18" Grab Bar

**TECHNICAL DETAILS** 

SHOWN IN ESSENTIALS CLASSIC 18" GRAB BAR  $\parallel$  EGB118

INSPIRATION CODES & STANDARDS

Choose with confidence: Well-crafted designs that work with any product in our overall assortment and elevate any setting. Explore a wide range of authentic elements, from freestanding, deck and wall-mounted accessories to furnishings.

PRODUCT (NOTES)

ESSENTIALS EGB118

Essentials Classic 18" Grab Bar